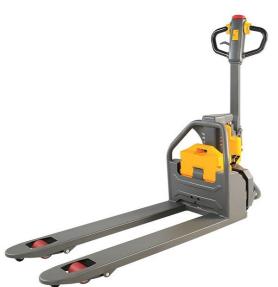

# Xilin CBD12W-LI

China

### onQ-27192

WAREHOUSE MOVERS & LIFTS - PALLET MOVERS

**NEW - SALE** 

**Date Listed** 28 Apr 2023 CBD12W-Li Reference **Power Type Battery Electric Lift Capacity** 1,200 kg(2,646 lb) **Fork Height** 110 mm(4 in)

Tyre Type Polyurethane / Vulkollan

Weight 140 kg(309 lb) **Machine Height** 1,200 mm(47 in)

#### ADDITIONAL INFORMATION

Lithium Powered Pallet Truck • 48V large capacity maintenance-free lithium battery, long working time around 6hours. • The charging time only needs 3 hours. • 10 seconds replacement of the battery(two groups exchanged battery can be used for 24 hours of continuous work). • Brushless motor, maintenance-free, high efficiency. • Stepless speed, smooth speed changing. • Small and beautiful, flexible steering, which can successfully enter the narrow space, such as elevators, small super market.