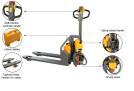

#### ADDITIONAL INFORMATION

Lithium Powered Pallet Truck • 48V large capacity maintenance-free lithium battery, long working time around 6hours. • The charging time only needs 3 hours. • 10 seconds replacement of the battery(two groups exchanged battery can be used for 24 hours of continuous work). • Brushless motor, maintenance-free, high efficiency. • Stepless speed, smooth speed changing. • Small and beautiful, flexible steering, which can successfully enter the narrow space, such as elevators, small super market.