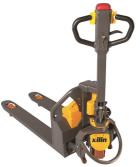

# Xilin CBD12W-LI

China

### onQ-27192

WAREHOUSE MOVERS & LIFTS - PALLET MOVERS

**NEW - SALE** 

**Date Listed** 28 Apr 2023 CBD12W-Li Reference **Power Type Battery Electric Lift Capacity** 1,200 kg(2,646 lb) **Fork Height** 110 mm(4 in)

Tyre Type Polyurethane / Vulkollan

Weight 140 kg(309 lb) **Machine Height** 1,200 mm(47 in)