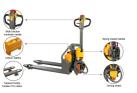

## ADDITIONAL INFORMATION

Lithium Powered Pallet Truck • 48V large capacity maintenance-free lithium battery, long working time around 6hours. • The charging time only needs 3 hours. • 10 seconds replacement of the battery(two groups exchanged battery can be used for 24 hours of continuous work). • Brushless motor, maintenance-free, high efficiency. • Stepless speed, smooth speed changing. • Small and beautiful, flexible steering, which can successfully enter the narrow space, such as elevators, small super market.