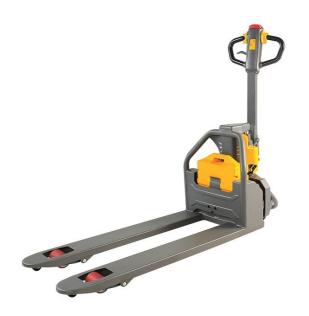

## Xilin CBD12W-LI

China

## onQ-27192

WAREHOUSE MOVERS & LIFTS - PALLET MOVERS NEW - SALE

Date Listed28 Apr 2023ReferenceCBD12W-LiPower TypeBattery ElectricLift Capacity1,200 kg(2,646 lb)Fork Height110 mm(4 in)

Tyre Type Polyurethane / Vulkollan

 Weight
 140 kg(309 lb)

 Machine Height
 1,200 mm(47 in)