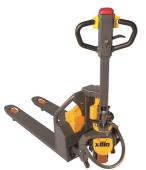

## Xilin CBD12W-LI

China

## onQ-27192

WAREHOUSE MOVERS & LIFTS - PALLET MOVERS NEW - SALE

Date Listed28 Apr 2023ReferenceCBD12W-LiPower TypeBattery ElectricLift Capacity1,200 kg(2,646 lb)Fork Height110 mm(4 in)

Tyre Type Polyurethane / Vulkollan