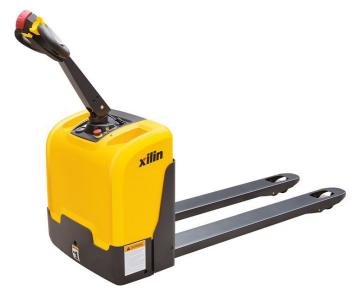

## Xilin CBD15W-CBD18W

China

## onQ-30743

WAREHOUSE MOVERS & LIFTS - PALLET MOVERS NEW - SALE

 Date Listed
 28 Apr 2023

 Reference
 CBD15W

 Power Type
 Battery Electric

 Lift Capacity
 1,500 kg(3,307 lb)

 Fork Height
 200 mm(8 in)

Tyre Type Polyurethane / Vulkollan

 Weight
 240 kg(529 lb)

 Machine Height
 1,310 mm(52 in)

## ADDITIONAL INFORMATION

• With smallest turning radius 1320mm-1389mm ( width 520/550/685mm) • DC Brushless motor with high electric efficiency , maintenance free. • Full sealed battery free to maintain, big capacity 80AH fit for high-intensitive use. • Max speed limit button can release brake when handle upright, reduce turning space greatly. (option for Germany Frei handle) • High travel speed is up to 5.3-5.8km/h, improve productive efficiency. • Floating balance wheel supports automatic height-adjusting. • Horizontal drive wheel provides convenient replacement.