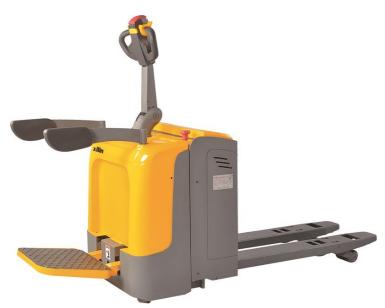

## onQ-30746

WAREHOUSE MOVERS & LIFTS - PALLET MOVERS

NEW - SALE Date Listed 28 Apr 2023 Reference **Power Type** Lift Capacity **Fork Height** Tyre Type Weight **Machine Height Machine Features** 

CBD20R-II **Battery Electric** 2,000 kg(4,409 lb) 202 mm(8 in) Polyurethane / Vulkollan 720 kg(1,587 lb) 1,430 mm(56 in) Ride-on platform

## ADDITIONAL INFORMATION

• AC control system eliminating motor brushes and directional contactors, which minimizes maintenance requirements. • Multifunction display: battery status, hour meter, fault code, etc. • Sideway battery with roll-out system is very convenient to replace batteries. • Emergency reversing device. • The platform with speed sensor under platform, ensure safety driving. • Built-in pressure relief valve protects the truck from overloads. • Braking applied with handle upright and horizontal position. • Emergency power disconnect switch. • Low speed switch in the handle( option with bypass function ) • Stepless speed control.