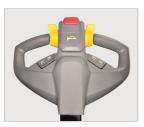

## ADDITIONAL INFORMATION

• AC control system eliminating motor brushes and directional contactors, which minimizes maintenance requirements. • Multifunction display: battery status, hour meter, fault code, etc. • Sideway battery with roll-out system is very convenient to replace batteries. • Emergency reversing device. • The platform with speed sensor under platform, ensure safety driving. • Built-in pressure relief valve protects the truck from overloads. • Braking applied with handle upright and horizontal position. • Emergency power disconnect switch. • Low speed switch in the handle( option with bypass function ) • Stepless speed control.