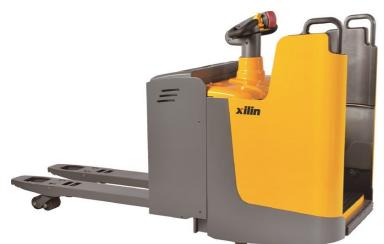

## onQ-30747

WAREHOUSE MOVERS & LIFTS - PALLET MOVERS

NEW - SALEDate Listed24ReferenceCPower TypeBLift Capacity24Fork Height24Tyre TypePWeight85Machine Height14Machine FeaturesS

28 Apr 2023 CBD20L Battery Electric 2,000 kg(4,409 lb) 202 mm(8 in) Polyurethane / Vulkollan 820 kg(1,808 lb) 1,270 mm(50 in) Stand up

## ADDITIONAL INFORMATION

• With Ergonomic designed backrest and handrail. The symmetry backrest is suitable for different operator's habit choice. The truck could be alternate operation by both hands which decrease fatigue.

• Side stand operation with comfortable backrest, with spacious operation compartment, comfortable and safety for operation. • The platform is with good anti-vibration function which is comfortable for the operators. • Equipped with safety power switch at platform, the truck will be locked when there is no operator. It improves the safety for the truck. • With strong power system, the max. gradeability can achieve 8% with laden and 17% with unladen.