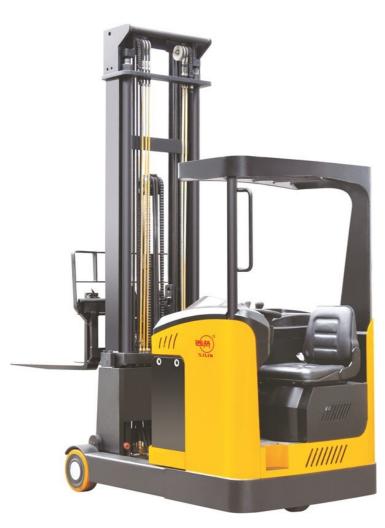

## Xilin CQD15

China

## onQ-30927

WAREHOUSE MOVERS & LIFTS - REACH TRUCKS & STACKERS NEW - SALE

**Date Listed** 28 Apr 2023 Reference CQD15

**Power Type Battery Electric Lift Capacity** 1,500 kg(3,307 lb) **Mast Type** Triplex (3 Stage) **Maximum Lift Height** 8,000 mm(315 in) Tyre Type Polyurethane / Vulkollan

**Machine Height** (Mast Lowered)

3,390 mm(133 in)

Mast full free lift **Machine Features** 

Moving mast Sit down Overhead Guard

Side shift