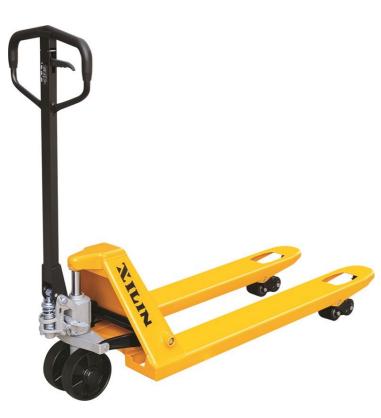

Xilin BF-III China

## onQ-30934

WAREHOUSE MOVERS & LIFTS - PALLET MOVERS NEW - SALE

Date Listed 28 Apr 2023

Reference BF-III Power Type Manual

Lift Capacity 2,500 kg(5,512 lb)

Fork Height 195 mm(8 in)

Tyre Type Polyurethane / Vulkollan

 Weight
 70 kg(154 lb)

 Machine Height
 1,214 mm(48 in)

## ADDITIONAL INFORMATION

- Integrated pump without welding, no any leaking problems. Frame force is more reasonable, and the strength is more reliable. - Handle seat has hole it is more convenient for installation of control chain. - Forks lowering speed is controllable, with overload valve to avoid overloading. Option: 1) steering wheel 200mm (fork wheel 80mm) are available. 2) Nylon wheel, polyurethane wheel, rubber wheel, single fork roller or tandem fork rollers. 3) Fork length: 800mm, 900mm, 1000mm, 1100mm. 4) Foot pedal release. 5) Pump color: black painting. 6) Quick lift (double speed lifting).