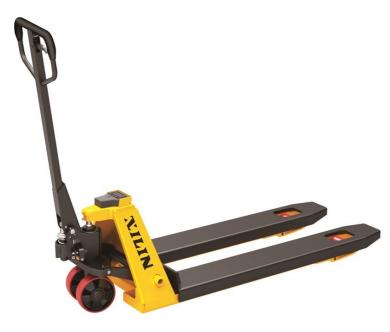

Xilin BFC6-7M

China

## onQ-32563

WAREHOUSE MOVERS & LIFTS - PALLET MOVERS NEW - SALE

 Date Listed
 28 Apr 2023

 Reference
 BFC6-7M

 Power Type
 Battery Electric

 Lift Capacity
 2,000 kg(4,409 lb)

 Fork Height
 175 mm(7 in)

Tyre Type Polyurethane / Vulkollan

 Weight
 130 kg(287 lb)

 Machine Height
 1,180 mm(46 in)

## ADDITIONAL INFORMATION

• The display appearance with simple design, concise and clear. ● 60mm super large 5- digit LCD display screen , word height 20mm. ● Digital filtering is used to compensate for vibration and improve the scale accuracy, Maximum error 0.05%, weighing accuracy 0.5kg, max to 0.2kg. ● 4 function button, very easy and convenience to operation. ● Powered by 3 units AA battery, easy change, durable and long lasting, Battery life 600 hours in standby mode. ● Display have backlight, will light up automaticallywhen weight have changes, very convenience for operator reading. Also the backlight will turn off while the weight stable, save power. ● The back of the instrument adopts totally enclosed design, glue all the outside line, which improve instrument protection grade. ● The front of display with U protective shield, prevent instrument damaged during operation.