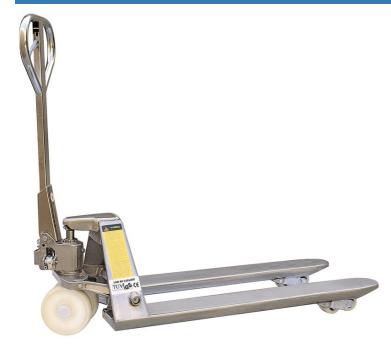

Xilin BFS

China

onQ-32564

WAREHOUSE MOVERS & LIFTS - PALLET MOVERS

**NEW - SALE** 

Date Listed28 Apr 2023ReferenceBFS

Power Type Manual
Lift Capacity 2,500 kg(5,512 lb)

Fork Height 200 mm(8 in)

Tyre Type Polyurethane / Vulkollan

Weight 88 kg(194 lb)

Machine Height 1,225 mm(48 in)

ADDITIONAL INFORMATION

Widely used in carrying meat, marine products, wines, beverage, chemicals, etc. and can work in very low temperature conditions, e.g. to deliver goods into and out of freezers/coolers.