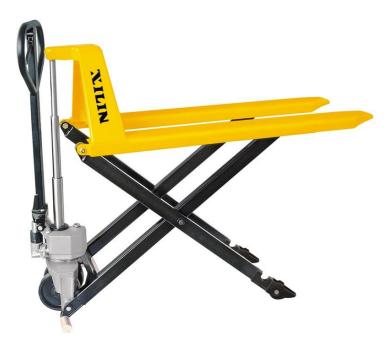

Xilin JF China *onQ-32566* WAREHOUSE MOVERS & LIFTS - PALLET MOVERS NEW - SALE

Date Listed 28 Apr 2023 Reference JF **Power Type** Manual Lift Capacity 1,000 kg(2,205 lb) **Fork Height** 800 mm(31 in) Tyre Type Polyurethane / Vulkollan Weight 115 kg(254 lb) **Machine Height** 1,225 mm(48 in)

ADDITIONAL INFORMATION

- Ideal design with numerous possibilities makes this unit very suitable as pallet truck/scissor lift table. - Telescopic jack composes of 3 piston rods creating light pumping force giving great rigidity. - Support legs come into operation automatically. - It prevents the unit from moving when the forks are raised to keep the safety of the operator. - Truck automatically slows the descending speed when heavy goods loaded to prevent cargo damage. - 210 degree turning radius. - 2 lateral stabilizers when raised ensure good stability.