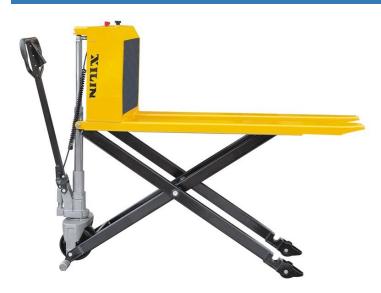

JFD8 China onQ-32567

Xilin

## ng-32007

WAREHOUSE MOVERS & LIFTS - PALLET MOVERS NEW - SALE

Date Listed Reference Power Type Lift Capacity Fork Height Tyre Type Weight Machine Height 28 Apr 2023 JFD8 Battery Electric 1,000 kg(2,205 lb) 800 mm(31 in) Polyurethane / Vulkollan 181 kg(399 lb) 1,225 mm(48 in)