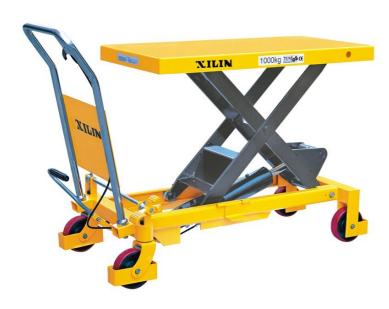

## Xilin SP1500

China

## onQ-32572

OTHER NEW - SALE

Date Listed28 Apr 2023ReferenceSP1500

**Length** 1,220 mm(48 in) **Width** 610 mm(24 in)

## ADDITIONAL INFORMATION

- Welded steel frame with durable coat finish. - Durable hydraulic pump ensures a long service life. - Robust casters with safety wheel guard enhance safety while operation. - Easy action foot operated foot hydraulic pedal for raising the lift table to a desired height level. - Safety back guard protects operators from dangers. - With supporting plat on side of arm to ensure the safety service. - Convenient finger release smoothly lowers even heavy loads. - With over load by pass valve to protect operator and pump.