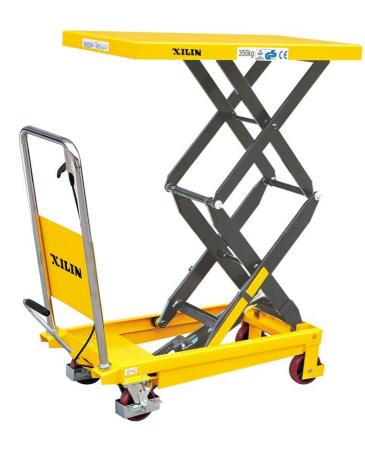

## Xilin SPS350

China

## onQ-32574

OTHER NEW - SALE

 Date Listed
 28 Apr 2023

 Reference
 SPS350

 Length
 910 mm(36 in)

 Width
 500 mm(20 in)

## ADDITIONAL INFORMATION

- Welded steel frame with durable coat finish. - Durable hydraulic pump ensures a long service life. - Robust casters with safety wheel guard enhance safety while operation. - Easy action foot operated foot hydraulic pedal for raising the lift table to a desired height level. - Safety back guard protects operators from dangers. - With supporting plat on side of arm to ensure the safety service. - Convenient finger release smoothly lowers even heavy loads. - With over load by pass valve to protect operator and pump.