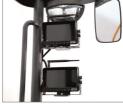

## ADDITIONAL INFORMATION

The OPD15 is specially designed for Narrow aisles warehouse, it is most flexible, ergonomics and cost effectiveness. Advantages: • Full AC control system. • Finger-tips operation handle. • Electric power steering(EPS)system. • With electric magnetic multi-valve. • Multifunction display, brake status, driving direction, hour meter, driving speed, fault code etc. • 48V -3 phase AC type with large capacity battery 1000Ah. • With smallest Aisle width is 1600mm. • Full suspension comfortable seat with belt is adjustable. • Germany ZF brand gear box. • Adjustable steering wheel. • Sideway battery system.