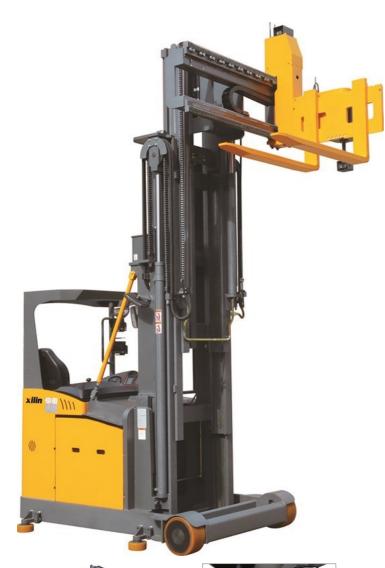

## onQ-32581

FORKLIFTS - COUNTER BALANCE ELECTRIC

NEW - SALE Date Listed Reference Power Type Lift Capacity Mast Type Maximum Lift Height Tyre Type Machine Height (Mast Lowered) Machine Features

28 Apr 2023 OPD15 Battery Electric 1,500 kg(3,307 lb) Triplex (3 Stage) 9,500 mm(374 in) Pneumatic 4,300 mm(169 in) Mast full free lift

Mast full free lift Overhead Guard 4 wheels Rear wheel drive Charger Side shift

## ADDITIONAL INFORMATION

The OPD15 is specially designed for Narrow aisles warehouse, it is most flexible, ergonomics and cost effectiveness. Advantages: • Full AC control system. • Finger-tips operation handle. • Electric power steering(EPS)system. • With electric magnetic multi-valve. • Multifunction display, brake status, driving direction, hour meter, driving speed, fault code etc. • 48V -3 phase AC type with large capacity battery 1000Ah. • With smallest Aisle width is 1600mm. • Full suspension comfortable seat with belt is adjustable. • Germany ZF brand gear box. • Adjustable steering wheel. • Sideway battery system.