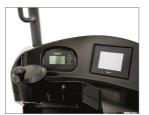

## ADDITIONAL INFORMATION

The OPD15 is specially designed for Narrow aisles warehouse, it is most flexible, ergonomics and cost effectiveness. Advantages: • Full AC control system. • Finger-tips operation handle. • Electric power steering(EPS)system. • With electric magnetic multi-valve. • Multifunction display, brake status, driving direction, hour meter, driving speed, fault code etc. • 48V -3 phase AC type with large capacity battery 1000Ah. • With smallest Aisle width is 1600mm. • Full suspension comfortable seat with belt is adjustable. • Germany ZF brand gear box. • Adjustable steering wheel. • Sideway battery system.