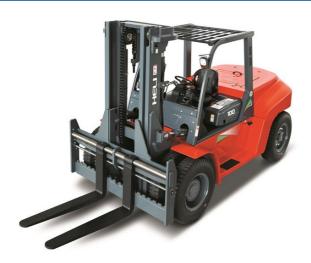

## ANHUI HELI MACHINERY IMPORT & EXPORT CO., LTD

Song Lei China E. songlei@helichina.net, Ph. +86-(0)551-6364 5203

Heli CPCD100W5G USD 40,000

Hefei, Anhui, China

onQ-35283

HEAVY LIFTERS & HANDLERS - HIGH CAPACITY FORKLIFTS

NEW - SALE

**Date Listed** 14 Mar 2022 **Power Type** Diesel

 Lift Capacity
 10,000 kg(22,046 lb)

 Mast Type
 Duplex (2 Stage)

 Maximum Lift Height
 3,000 mm(118 in)

Tyre Type Pneumatic

Machine Height 4,415 mm(174 in)

Machine Features Load backrest
Overhead Guard

Overhead Guard Front wheel drive Attachment included

Side shift