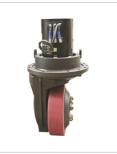

#### Xilin

CDDR15 Ninghai, Zhejiang, China

#### onQ-54739

WAREHOUSE MOVERS & LIFTS - PEDESTRIAN STACKERS

NEW - SALE **Date Listed** 28 Apr 2023 Reference CDDR15 **Power Type** Lift Capacity Mast Type Maximum Lift Height Tyre Type Weight **Machine Height** 2,410 mm(95 in) (Mast Lowered)

**Battery Electric** 1,500 kg(3,307 lb) Triplex (3 Stage) 5,600 mm(220 in) Polyurethane / Vulkollan 1,600 kg(3,527 lb)

ADDITIONAL INFORMATION

24V AC power Battery: 24V/300AH Charger: 1Phase 110V or 220V input Fork size: 570\*1150mm or 695\*1150mm