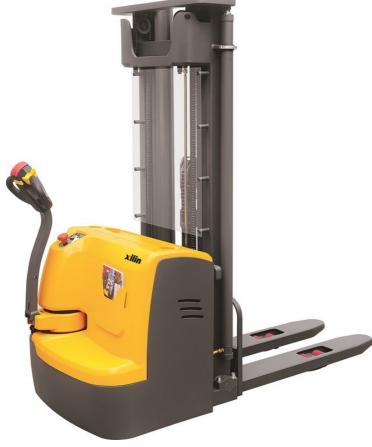

#### Xilin

CDDR15 Ninghai, Zhejiang, China

#### onQ-54739

WAREHOUSE MOVERS & LIFTS - PEDESTRIAN STACKERS

NEW - SALE **Date Listed** 28 Apr 2023 Reference CDDR15 **Power Type** Lift Capacity Mast Type Maximum Lift Height Tyre Type Weight **Machine Height** 2,410 mm(95 in) (Mast Lowered)

**Battery Electric** 1,500 kg(3,307 lb) Triplex (3 Stage) 5,600 mm(220 in) Polyurethane / Vulkollan 1,600 kg(3,527 lb)

ADDITIONAL INFORMATION

24V AC power Battery: 24V/300AH Charger: 1Phase 110V or 220V input Fork size: 570\*1150mm or 695\*1150mm