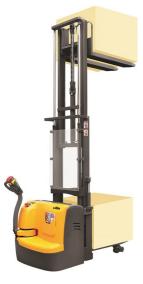

#### Xilin

CDDR15 Ninghai, Zhejiang, China

#### onQ-54739

WAREHOUSE MOVERS & LIFTS - PEDESTRIAN STACKERS

NEW - SALE **Date Listed** 28 Apr 2023 Reference CDDR15 **Power Type** Lift Capacity Mast Type Maximum Lift Height Tyre Type Weight **Machine Height** 2,410 mm(95 in) (Mast Lowered)

**Battery Electric** 1,500 kg(3,307 lb) Triplex (3 Stage) 5,600 mm(220 in) Polyurethane / Vulkollan 1,600 kg(3,527 lb)

ADDITIONAL INFORMATION

24V AC power Battery: 24V/300AH Charger: 1Phase 110V or 220V input Fork size: 570\*1150mm or 695\*1150mm