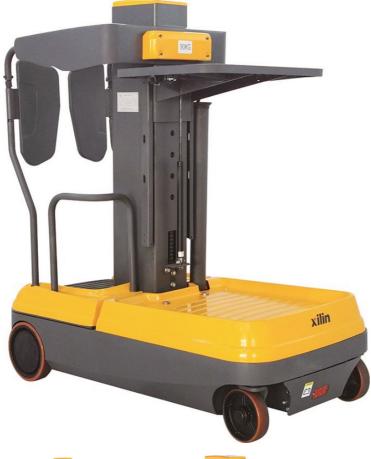

#### Xilin OPSM

Ninghai, Zhejiang, China

### onQ-54741

WAREHOUSE MOVERS & LIFTS - ORDER PICKERS

NEW - SALE

Date Listed 28 Apr 2023 Reference OPSM

Lift Capacity 150 kg(331 lb)

Mast Type Triplex (3 Stage)

3,000 mm(118 in)

Tyre Type Polyurethane / Vulkollan

Machine Height (Mast Lowered) 1,590 mm(63 in)

Machine Features Man up Charger

#### ADDITIONAL INFORMATION

24V AC Power Battery: 24V/105AH Lead-Acid Charger: 1 phase

110V or 220V input