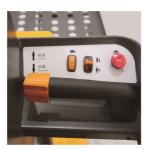

#### ADDITIONAL INFORMATION

24V AC Power Battery: 24V/105AH Lead-Acid Charger: 1 phase

110V or 220V input