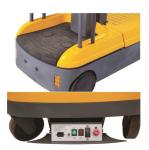

#### ADDITIONAL INFORMATION

24V AC Power Battery: 24V/105AH Lead-Acid Charger: 1 phase

110V or 220V input