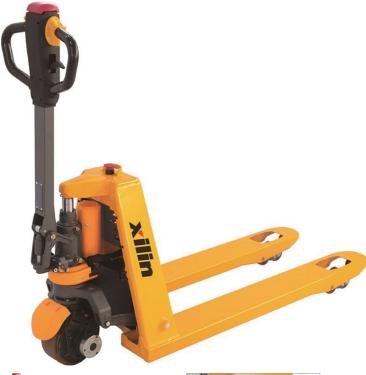

## Xilin **CBD15**

Ninghai, Zhejiang, China

### onQ-54742

WAREHOUSE MOVERS & LIFTS - PALLET MOVERS

NEW - SALE

**Date Listed** 28 Apr 2023 Reference CBD15 **Power Type Battery Electric Lift Capacity** 1,500 kg(3,307 lb) **Fork Height** 190 mm(7 in)

Polyurethane / Vulkollan Tyre Type

Weight 114 kg(251 lb) 1,200 mm(47 in) **Machine Height** 

**Machine Features** Charger

#### ADDITIONAL INFORMATION

24V DC power Battery: 24V/20AH Li-ion Charger: 110V or 220V 1 phase charger