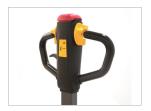

## Xilin **CBD15**

Ninghai, Zhejiang, China

### onQ-54742

WAREHOUSE MOVERS & LIFTS - PALLET MOVERS

NEW - SALE

**Date Listed** 28 Apr 2023 Reference CBD15 **Power Type Battery Electric Lift Capacity** 1,500 kg(3,307 lb) **Fork Height** 190 mm(7 in)

Polyurethane / Vulkollan Tyre Type

Weight 114 kg(251 lb) 1,200 mm(47 in) **Machine Height** 

**Machine Features** Charger

#### ADDITIONAL INFORMATION

24V DC power Battery: 24V/20AH Li-ion Charger: 110V or 220V 1 phase charger