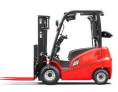

## onQ-54749

FORKLIFTS - COUNTER BALANCE ELECTRIC NEW - SALE

Date Listed Reference Lift Capacity Mast Type Maximum Lift Height Tyre Type Machine Height (Mast Lowered) Machine Features 2 Sep 2025 CPD25-AZ4-E 2,495 kg(5,500 lb) Duplex (2 Stage) 3,988 mm(157 in) Pneumatic

## 2,515 mm(99 in)

Mast full free lift Mast container entry Overhead Guard 4 wheels Rear wheel drive Charger

BETTER, SMARTER, MORE FOCUSED, EASY AS.

 Machinery-onQ Asia is a platform for the sale and acquisition of both new & used mobile machinery in the Middle East, South, East and Southeast Asia. This patform is produced by FORKLIFTACTION