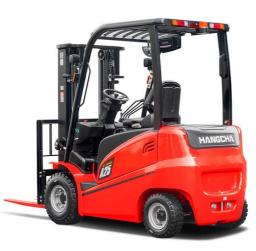

## onQ-54749

FORKLIFTS - COUNTER BALANCE ELECTRIC NEW - SALE

Date Listed Reference Lift Capacity Mast Type Maximum Lift Height Tyre Type Machine Height (Mast Lowered) Machine Features 2 Sep 2025 CPD25-AZ4-E 2,495 kg(5,500 lb) Duplex (2 Stage) 3,988 mm(157 in) Pneumatic

## 2,515 mm(99 in)

Mast full free lift Mast container entry Overhead Guard 4 wheels Rear wheel drive Charger

BETTER, SMARTER, MORE FOCUSED, EASY AS.

 Machinery-onQ Asia is a platform for the sale and acquisition of both new & used mobile machinery in the Middle East, South, East and Southeast Asia. This patform is produced by FORKLIFTACTION