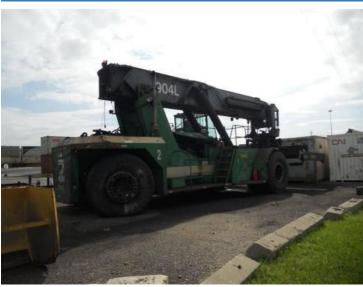

Taylor TRSI994L 1995

Coraopolis, Pennsylvania, United States

## onQ-61720

HEAVY LIFTERS & HANDLERS - REACH STACKERS - LADEN USED - SALE

Date Listed1 Jun 2025Reference1EQ10823Serial NumberSF6 23130Power TypeDieselADDITIONAL INFORMATION

Good operating condition