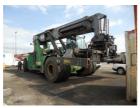

Taylor TRSI994L 1995

Coraopolis, Pennsylvania, United States

## onQ-61720

HEAVY LIFTERS & HANDLERS - REACH STACKERS - LADEN USED - SALE

Date Listed1 Jun 2025Reference1EQ10823Serial NumberSF6 23130Power TypeDieselADDITIONAL INFORMATION

Good operating condition