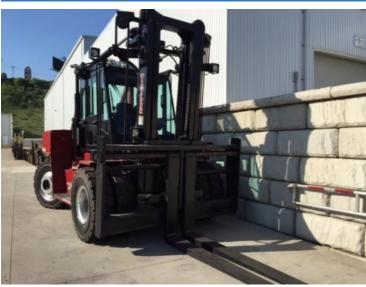

## Taylor TX330S

Coraopolis, Pennsylvania, United States

## onQ-61728

HEAVY LIFTERS & HANDLERS - HIGH CAPACITY FORKLIFTS NEW - SALE & HIRE

Date Listed1 Jun 2025Reference1EQ11552Power TypeDiesel

ADDITIONAL INFORMATION

New machine. Taylormax precleaner, steer wheel stud protector, steering wheel spinner know, 4 additional front lights plus standard light package, ACC package, backup alarm.