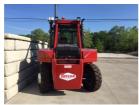

## Taylor TX330S

Coraopolis, Pennsylvania, United States

## onQ-61728

HEAVY LIFTERS & HANDLERS - HIGH CAPACITY FORKLIFTS NEW - SALE & HIRE

Date Listed1 Jun 2025Reference1EQ11552Power TypeDiesel

ADDITIONAL INFORMATION

New machine. Taylormax precleaner, steer wheel stud protector, steering wheel spinner know, 4 additional front lights plus standard light package, ACC package, backup alarm.