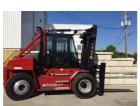

## Taylor TX330S

Coraopolis, Pennsylvania, United States

## onQ-61728

HEAVY LIFTERS & HANDLERS - HIGH CAPACITY FORKLIFTS NEW - SALE & HIRE

Date Listed1 Jun 2025Reference1EQ11552Power TypeDiesel

ADDITIONAL INFORMATION

New machine. Taylormax precleaner, steer wheel stud protector, steering wheel spinner know, 4 additional front lights plus standard light package, ACC package, backup alarm.