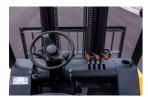

## ADDITIONAL INFORMATION

Engines availableISUZU 4JG2 Mitsubishi S6S engine Xinchai A498BGP-521Xichai diesel engine Length to Face of Fork (Without Fork) 2700mm Overall Width 1225mm Overhead Guard Height 2235mm Robust and Reliable Diesel Engine Ergonomic Cabin with Adjustable Steering Wheel Wide-view Mast and Container Mast for Choice Fully Integrated Frame and Suspension Chassis Excellent Cooling System and Heat Releasing System Anti-vibration Radiator