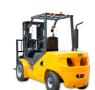

## **UN Forklift** FD40T

HANGZHOU, Zhejiang, China

## onQ-64799

FORKLIFTS - COUNTER BALANCE ICE

**NEW - SALE** 

**Date Listed** 3 Jul 2025 FD40T Reference Diesel **Power Type** 

**Lift Capacity** 4,000 kg(8,818 lb) **Mast Type** Triplex (3 Stage) **Maximum Lift Height** 4,500 mm(177 in) Tyre Type Pneumatic

**Machine Height** 2,110 mm(83 in) (Mast Lowered)

Mast full free lift **Machine Features** 

Mast container entry Load backrest Overhead Guard Front wheel drive Extra valve(s) Attachment included

Side shift