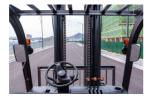

## ADDITIONAL INFORMATION

Engines availableISUZU 4JG2 Mitsubishi S6S engine Xinchai A498BGP-521Xichai diesel engine Length to Face of Fork (Without Fork) 2700mm Overall Width 1225mm Overhead Guard Height 2235mm Robust and Reliable Diesel Engine Ergonomic Cabin with Adjustable Steering Wheel Wide-view Mast and Container Mast for Choice Fully Integrated Frame and Suspension Chassis Excellent Cooling System and Heat Releasing System Anti-vibration Radiator