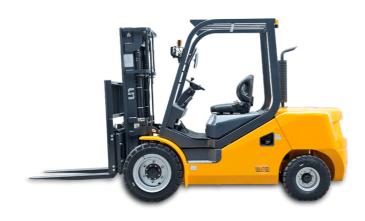

## **UN Forklift** FD40T

HANGZHOU, Zhejiang, China

## onQ-64799

FORKLIFTS - COUNTER BALANCE ICE

**NEW - SALE** 

**Date Listed** 3 Jul 2025 FD40T Reference Diesel **Power Type** 

**Lift Capacity** 4,000 kg(8,818 lb) **Mast Type** Triplex (3 Stage) **Maximum Lift Height** 4,500 mm(177 in) Tyre Type Pneumatic

**Machine Height** 2,110 mm(83 in) (Mast Lowered)

Mast full free lift **Machine Features** 

Mast container entry Load backrest Overhead Guard Front wheel drive Extra valve(s) Attachment included

Side shift

## ADDITIONAL INFORMATION

Engines availableISUZU 4JG2 Mitsubishi S6S engine Xinchai A498BGP-521Xichai diesel engine Length to Face of Fork (Without Fork) 2700mm Overall Width 1225mm Overhead Guard Height 2235mm Robust and Reliable Diesel Engine Ergonomic Cabin with Adjustable Steering Wheel Wide-view Mast and Container Mast for Choice Fully Integrated Frame and Suspension Chassis Excellent Cooling System and Heat Releasing System Anti-vibration Radiator