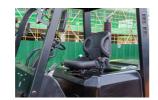

## ADDITIONAL INFORMATION

Engines availableISUZU 4JG2 Mitsubishi S6S engine Xinchai A498BGP-521Xichai diesel engine Length to Face of Fork (Without Fork) 2700mm Overall Width 1225mm Overhead Guard Height 2235mm Robust and Reliable Diesel Engine Ergonomic Cabin with Adjustable Steering Wheel Wide-view Mast and Container Mast for Choice Fully Integrated Frame and Suspension Chassis Excellent Cooling System and Heat Releasing System Anti-vibration Radiator