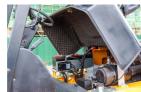

## ADDITIONAL INFORMATION

Engines availableISUZU 4JG2 Mitsubishi S6S engine Xinchai A498BGP-521Xichai diesel engine Length to Face of Fork (Without Fork) 2700mm Overall Width 1225mm Overhead Guard Height 2235mm Robust and Reliable Diesel Engine Ergonomic Cabin with Adjustable Steering Wheel Wide-view Mast and Container Mast for Choice Fully Integrated Frame and Suspension Chassis Excellent Cooling System and Heat Releasing System Anti-vibration Radiator