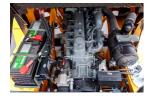

## ADDITIONAL INFORMATION

Engines availableISUZU 4JG2 Mitsubishi S6S engine Xinchai A498BGP-521Xichai diesel engine Length to Face of Fork (Without Fork) 2700mm Overall Width 1225mm Overhead Guard Height 2235mm Robust and Reliable Diesel Engine Ergonomic Cabin with Adjustable Steering Wheel Wide-view Mast and Container Mast for Choice Fully Integrated Frame and Suspension Chassis Excellent Cooling System and Heat Releasing System Anti-vibration Radiator