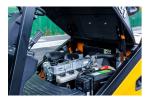

## ADDITIONAL INFORMATION

Engines available Mitsubishi S4S/ISUZU C240/YANMAR-4TNE98/XINCHAI-C490/XINCHAI-A498 Length to Face of Fork (Without Fork) 2660mm Overall Width 1150mm Overhead Guard Height 2215mm Robust and Reliable Diesel Engine Ergonomic Cabin with Adjustable Steering Wheel Wide-view Mast and Container Mast for Choice Fully Integrated Frame and Suspension Chassis Excellent Cooling System and Heat Releasing System Anti-vibration Radiator