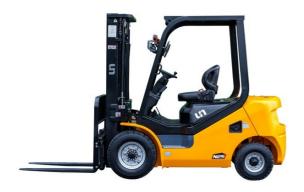

## UN Forklift FD20-25T

HANGZHOU, Zhejiang, China

## onQ-64801

FORKLIFTS - COUNTER BALANCE ICE

NEW - SALE

Date Listed3 Jul 2025ReferenceFD20-25TPower TypeDiesel

Lift Capacity2,500 kg(5,512 lb)Mast TypeTriplex (3 Stage)Maximum Lift Height4,500 mm(177 in)

Tyre Type Pneumatic

Machine Height (Mast Lowered)

2,095 mm(82 in)

Machine Features Mast full free lift

Mast container entry Load backrest Overhead Guard Front wheel drive Extra valve(s) Attachment included

Side shift

Stage IV Compliant