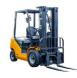

## UN Forklift FD20-25T

HANGZHOU, Zhejiang, China

## onQ-64801

FORKLIFTS - COUNTER BALANCE ICE

NEW - SALE

Date Listed3 Jul 2025ReferenceFD20-25TPower TypeDiesel

Lift Capacity2,500 kg(5,512 lb)Mast TypeTriplex (3 Stage)Maximum Lift Height4,500 mm(177 in)

Tyre Type Pneumatic