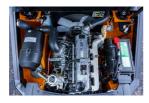

## ADDITIONAL INFORMATION

Engines available Mitsubishi S4S/ISUZU C240/YANMAR-4TNE98/XINCHAI-C490/XINCHAI-A498 Length to Face of Fork (Without Fork) 2660mm Overall Width 1150mm Overhead Guard Height 2215mm Robust and Reliable Diesel Engine Ergonomic Cabin with Adjustable Steering Wheel Wide-view Mast and Container Mast for Choice Fully Integrated Frame and Suspension Chassis Excellent Cooling System and Heat Releasing System Anti-vibration Radiator