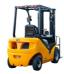

## UN Forklift FD20-25T

HANGZHOU, Zhejiang, China

## onQ-64801

FORKLIFTS - COUNTER BALANCE ICE

NEW - SALE

Date Listed3 Jul 2025ReferenceFD20-25TPower TypeDiesel

Lift Capacity2,500 kg(5,512 lb)Mast TypeTriplex (3 Stage)Maximum Lift Height4,500 mm(177 in)

Tyre Type Pneumatic