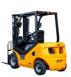

## UN Forklift FD20-25T

HANGZHOU, Zhejiang, China

## onQ-64801

FORKLIFTS - COUNTER BALANCE ICE

NEW - SALE

Date Listed3 Jul 2025ReferenceFD20-25TPower TypeDiesel

Lift Capacity2,500 kg(5,512 lb)Mast TypeTriplex (3 Stage)Maximum Lift Height4,500 mm(177 in)

Tyre Type Pneumatic