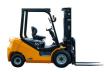

## UN Forklift FD20-25T

HANGZHOU, Zhejiang, China

## onQ-64801

FORKLIFTS - COUNTER BALANCE ICE

NEW - SALE

Date Listed3 Jul 2025ReferenceFD20-25TPower TypeDiesel

Lift Capacity2,500 kg(5,512 lb)Mast TypeTriplex (3 Stage)Maximum Lift Height4,500 mm(177 in)

Tyre Type Pneumatic