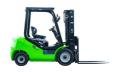

## UN Forklift FB20-35T-YNLS2

HANGZHOU, Zhejiang, China

## onQ-64912

FORKLIFTS - COUNTER BALANCE ELECTRIC

NEW - SALE

Date Listed10 Jul 2025ReferenceFB20-35T-YNLS2Power TypeBattery ElectricLift Capacity3,500 kg(7,716 lb)Mast TypeTriplex (3 Stage)Maximum Lift Height4,500 mm(177 in)

Tyre Type Pneumatic

Machine Height (Mast Lowered) 2,0

2,070 mm(82 in)

Machine Features Mast full free lift

Mast container entry Load backrest Overhead Guard 4 wheels Front wheel drive

Charger
Extra valve(s)
Attachment included