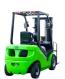

## UN Forklift FB20-35T-YNLS2

HANGZHOU, Zhejiang, China

## onQ-64912

FORKLIFTS - COUNTER BALANCE ELECTRIC

NEW - SALE

Date Listed10 Jul 2025ReferenceFB20-35T-YNLS2Power TypeBattery ElectricLift Capacity3,500 kg(7,716 lb)Mast TypeTriplex (3 Stage)Maximum Lift Height4,500 mm(177 in)

Tyre Type Pneumatic

Machine Height (Mast Lowered) 2,0

2,070 mm(82 in)

Machine Features Mast full free lift

Mast container entry Load backrest Overhead Guard 4 wheels Front wheel drive

Charger
Extra valve(s)
Attachment included