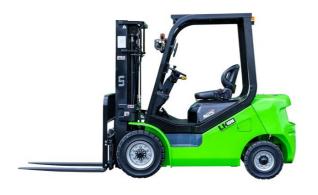

## UN Forklift FB20-35T-YNLS2

HANGZHOU, Zhejiang, China

## onQ-64912

FORKLIFTS - COUNTER BALANCE ELECTRIC

NEW - SALE

Date Listed10 Jul 2025ReferenceFB20-35T-YNLS2Power TypeBattery ElectricLift Capacity3,500 kg(7,716 lb)Mast TypeTriplex (3 Stage)Maximum Lift Height4,500 mm(177 in)

Tyre Type Pneumatic

Machine Height (Mast Lowered) 2,0

2,070 mm(82 in)

Machine Features Mast full free lift

Mast container entry Load backrest Overhead Guard 4 wheels Front wheel drive

Charger
Extra valve(s)
Attachment included

Side shift

## ADDITIONAL INFORMATION

Length (To Fork Face) 2775mm Width 1225mm Overhead Guard Height 2070mm BMS Cost Saving Fast Charging Long Cycle Life Environmental Friendly Maintenance Free Integrated Battery Management System(BMS)continually monitors energy management and ensures reliable operation. With rapid,restriction-free charging, UN Forklifts operate across multiple shifts without the need to change or replace batteries. The allow for fast full charging or boost charging(100% charge in 2 hours). Li-ion Batteries come with a naturally long life cycle. 4000 times charge and discharge. Under normal circumstances the battery will last 3-5 times longer compare to a lead-acid battery. This means lower total cost of ownership. Environmental protection and maintenance-free are two important advantages of Li-ion Batteries.