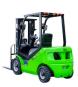

## UN Forklift FB20-35T-YNLS2

HANGZHOU, Zhejiang, China

## onQ-64912

FORKLIFTS - COUNTER BALANCE ELECTRIC

NEW - SALE

Date Listed10 Jul 2025ReferenceFB20-35T-YNLS2Power TypeBattery ElectricLift Capacity3,500 kg(7,716 lb)Mast TypeTriplex (3 Stage)Maximum Lift Height4,500 mm(177 in)

Tyre Type Pneumatic

Machine Height (Mast Lowered) 2,0

2,070 mm(82 in)

Machine Features Mast full free lift

Mast container entry Load backrest Overhead Guard 4 wheels Front wheel drive

Charger
Extra valve(s)
Attachment included