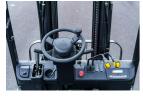

## onQ-64912

FORKLIFTS - COUNTER BALANCE ELECTRIC

NEW - SALE

Date Listed10 Jul 2025ReferenceFB20-35T-YNLS2Power TypeBattery ElectricLift Capacity3,500 kg(7,716 lb)Mast TypeTriplex (3 Stage)Maximum Lift Height4,500 mm(177 in)

Tyre Type Pneumatic

Machine Height (Mast Lowered) 2,0

2,070 mm(82 in)

Machine Features Mast full free lift

Mast container entry Load backrest Overhead Guard 4 wheels Front wheel drive

Charger
Extra valve(s)
Attachment included

Side shift