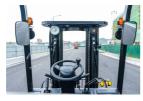

## onQ-64912

FORKLIFTS - COUNTER BALANCE ELECTRIC

NEW - SALE

Date Listed10 Jul 2025ReferenceFB20-35T-YNLS2Power TypeBattery ElectricLift Capacity3,500 kg(7,716 lb)Mast TypeTriplex (3 Stage)Maximum Lift Height4,500 mm(177 in)

Tyre Type Pneumatic

Machine Height (Mast Lowered) 2,0

2,070 mm(82 in)

Machine Features Mast full free lift

Mast container entry Load backrest Overhead Guard 4 wheels Front wheel drive

Charger
Extra valve(s)
Attachment included