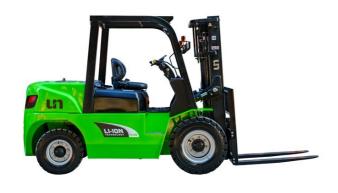

## UN Forklift FB40MINI50YNLZ7

HANGZHOU, Zhejiang, China

## onQ-64914

FORKLIFTS - COUNTER BALANCE ELECTRIC NEW - SALE

Date Listed

Reference FB40-MINI50-YNLZ7
Power Type Battery Electric
Lift Capacity 5,000 kg(11,023 lb)
Mast Type Triplex (3 Stage)
Maximum Lift Height 6,915 mm(272 in)

Tyre Type Pneumatic

Machine Height (Mast Lowered)

2,260 mm(89 in)

10 Jul 2025

Machine Features Mast full free lift

Mast container entry Load backrest Overhead Guard 4 wheels Front wheel drive

Charger
Extra valve(s)
Attachment included

Side shift

## ADDITIONAL INFORMATION

Length (To Fork Face) 3215mm Width 1485mm Overhead Guard Height 2260mm BMS Cost Saving Fast Charging Long Cycle Life Environmental Friendly Maintenance Free Integrated Battery Management System(BMS)continually monitors energy management and ensures reliable operation. With rapid,restriction-free charging, UN Forklifts operate across multiple shifts without the need to change or replace batteries. The allow for fast full charging or boost charging(100% charge in 2 hours). Li-ion Batteries come with a naturally long life cycle. 4000 times charge and discharge. Under normal circumstances the battery will last 3-5 times longer compare to a lead-acid battery. This means lower total cost of ownership. Environmental protection and maintenance-free are two important advantages of Li-ion Batteries.