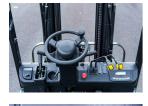

Tyre Type Pneumatic

Machine Height (Mast Lowered)

2,260 mm(89 in)

10 Jul 2025

Machine Features Mast full free lift

Mast container entry Load backrest Overhead Guard 4 wheels Front wheel drive

Charger
Extra valve(s)
Attachment included

Side shift