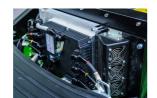

## ADDITIONAL INFORMATION

Length (To Fork Face) 3215mm Width 1485mm Overhead Guard Height 2260mm BMS Cost Saving Fast Charging Long Cycle Life Environmental Friendly Maintenance Free Integrated Battery Management System(BMS)continually monitors energy management and ensures reliable operation. With rapid,restriction-free charging, UN Forklifts operate across multiple shifts without the need to change or replace batteries. The allow for fast full charging or boost charging(100% charge in 2 hours). Li-ion Batteries come with a naturally long life cycle. 4000 times charge and discharge. Under normal circumstances the battery will last 3-5 times longer compare to a lead-acid battery. This means lower total cost of ownership. Environmental protection and maintenance-free are two important advantages of Li-ion Batteries.