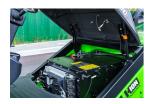

## ADDITIONAL INFORMATION

Length (To Fork Face) 3215mm Width 1485mm Overhead Guard Height 2260mm BMS Cost Saving Fast Charging Long Cycle Life Environmental Friendly Maintenance Free Integrated Battery Management System(BMS)continually monitors energy management and ensures reliable operation. With rapid,restriction-free charging, UN Forklifts operate across multiple shifts without the need to change or replace batteries. The allow for fast full charging or boost charging(100% charge in 2 hours). Li-ion Batteries come with a naturally long life cycle. 4000 times charge and discharge. Under normal circumstances the battery will last 3-5 times longer compare to a lead-acid battery. This means lower total cost of ownership. Environmental protection and maintenance-free are two important advantages of Li-ion Batteries.