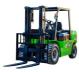

## UN Forklift FB40MINI50YNLZ7

HANGZHOU, Zhejiang, China

## onQ-64914

FORKLIFTS - COUNTER BALANCE ELECTRIC NEW - SALE

Date Listed

Reference FB40-MINI50-YNLZ7
Power Type Battery Electric
Lift Capacity 5,000 kg(11,023 lb)
Mast Type Triplex (3 Stage)
Maximum Lift Height 6,915 mm(272 in)

Tyre Type Pneumatic

Machine Height (Mast Lowered)

2,260 mm(89 in)

10 Jul 2025

Machine Features Mast full free lift

Mast container entry Load backrest Overhead Guard 4 wheels Front wheel drive

Charger
Extra valve(s)
Attachment included