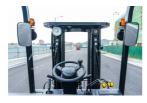

Tyre Type Pneumatic

Machine Height (Mast Lowered)

2,260 mm(89 in)

10 Jul 2025

Machine Features Mast full free lift

Mast container entry Load backrest Overhead Guard 4 wheels Front wheel drive

Charger
Extra valve(s)
Attachment included

Side shift