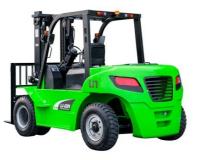

## **UN Forklift FB50-70YNLZ8** HANGZHOU, Zhejiang, China

## onQ-64915

FORKLIFTS - COUNTER BALANCE ELECTRIC NEW - SALE

Date Listed Reference Power Type Lift Capacity Mast Type Maximum Lift Height Tyre Type Machine Height (Mast Lowered) Machine Features

10 Jul 2025 FB50-70-YNLZ8 Battery Electric 7,000 kg(15,432 lb) Triplex (3 Stage) 6,000 mm(236 in) Pneumatic

2,615 mm(103 in)

Mast full free lift Mast container entry Load backrest Overhead Guard 4 wheels Front wheel drive Charger Extra valve(s) Attachment included Side shift