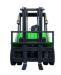

## **UN Forklift FB50-70YNLZ8** HANGZHOU, Zhejiang, China

## onQ-64915

FORKLIFTS - COUNTER BALANCE ELECTRIC NEW - SALE

Date Listed Reference Power Type Lift Capacity Mast Type Maximum Lift Height Tyre Type Machine Height (Mast Lowered) Machine Features

10 Jul 2025 FB50-70-YNLZ8 Battery Electric 7,000 kg(15,432 lb) Triplex (3 Stage) 6,000 mm(236 in) Pneumatic