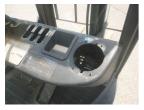

## Toyota 02-8FD10 2007

Yokohama, Japan

## onQ-65276

FORKLIFTS - COUNTER BALANCE ICE USED - SALE

Date Listed10 Jul 2025Serial Number11323Machine Hours2259Power TypeDiesel

Lift Capacity 1,000 kg(2,205 lb)

Mast Type Duplex (2 Stage)

Maximum Lift Height 3,000 mm(118 in)