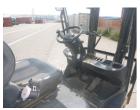

## Toyota 02-8FD10 2007

Yokohama, Japan

## onQ-65276

FORKLIFTS - COUNTER BALANCE ICE USED - SALE

Date Listed10 Jul 2025Serial Number11323Machine Hours2259Power TypeDiesel

Lift Capacity 1,000 kg(2,205 lb)

Mast Type Duplex (2 Stage)

Maximum Lift Height 3,000 mm(118 in)