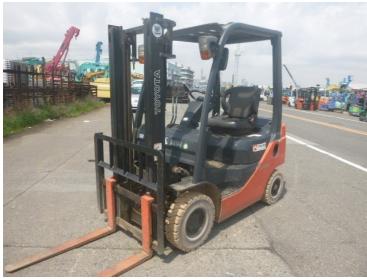

## Toyota 02-8FD10 2007

Yokohama, Japan

## onQ-65276

FORKLIFTS - COUNTER BALANCE ICE USED - SALE

Date Listed10 Jul 2025Serial Number11323Machine Hours2259Power TypeDiesel

Lift Capacity 1,000 kg(2,205 lb)

Mast Type Duplex (2 Stage)

Maximum Lift Height 3,000 mm(118 in)

Tyre Type Pneumatic