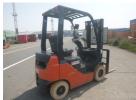

## Toyota 02-8FD10 2007

Yokohama, Japan

## onQ-65276

FORKLIFTS - COUNTER BALANCE ICE USED - SALE

Date Listed10 Jul 2025Serial Number11323Machine Hours2259Power TypeDiesel

Lift Capacity 1,000 kg(2,205 lb)

Mast Type Duplex (2 Stage)

Maximum Lift Height 3,000 mm(118 in)