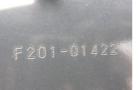

## onQ-65287

FORKLIFTS - COUNTER BALANCE ICE USED - SALE

| OOLD ONLL           |                    |
|---------------------|--------------------|
| Date Listed         | 14 Jul 2025        |
| Serial Number       | 2RA-01422          |
| Machine Hours       | 756                |
| Power Type          | Diesel             |
| Lift Capacity       | 2,000 kg(4,409 lb) |
| Mast Type           | Duplex (2 Stage)   |
| Maximum Lift Height | 3,000 mm(118 in)   |
| Machine Features    | Side shift         |