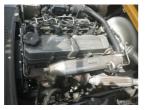

## Mitsubishi Logisnext FD20T5M 2019 Yokohama, Japan

## onQ-65287

FORKLIFTS - COUNTER BALANCE ICE USED - SALE

| OOLD ONLL           |                    |
|---------------------|--------------------|
| Date Listed         | 14 Jul 2025        |
| Serial Number       | 2RA-01422          |
| Machine Hours       | 756                |
| Power Type          | Diesel             |
| Lift Capacity       | 2,000 kg(4,409 lb) |
| Mast Type           | Duplex (2 Stage)   |
| Maximum Lift Height | 3,000 mm(118 in)   |
| Machine Features    | Side shift         |