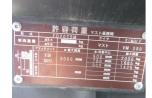

## onQ-65287

FORKLIFTS - COUNTER BALANCE ICE USED - SALE

| OOLD ONLL           |                    |
|---------------------|--------------------|
| Date Listed         | 14 Jul 2025        |
| Serial Number       | 2RA-01422          |
| Machine Hours       | 756                |
| Power Type          | Diesel             |
| Lift Capacity       | 2,000 kg(4,409 lb) |
| Mast Type           | Duplex (2 Stage)   |
| Maximum Lift Height | 3,000 mm(118 in)   |
| Machine Features    | Side shift         |