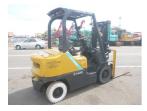

## Mitsubishi Logisnext FD20T5M 2019 Yokohama, Japan

## onQ-65287

FORKLIFTS - COUNTER BALANCE ICE USED - SALE

| OOLD ONLL           |                    |
|---------------------|--------------------|
| Date Listed         | 14 Jul 2025        |
| Serial Number       | 2RA-01422          |
| Machine Hours       | 756                |
| Power Type          | Diesel             |
| Lift Capacity       | 2,000 kg(4,409 lb) |
| Mast Type           | Duplex (2 Stage)   |
| Maximum Lift Height | 3,000 mm(118 in)   |
| Machine Features    | Side shift         |