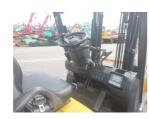

## Mitsubishi Logisnext FD20T5M 2019 Yokohama, Japan

## onQ-65287

FORKLIFTS - COUNTER BALANCE ICE USED - SALE

| OOLD ONLL           |                    |
|---------------------|--------------------|
| Date Listed         | 14 Jul 2025        |
| Serial Number       | 2RA-01422          |
| Machine Hours       | 756                |
| Power Type          | Diesel             |
| Lift Capacity       | 2,000 kg(4,409 lb) |
| Mast Type           | Duplex (2 Stage)   |
| Maximum Lift Height | 3,000 mm(118 in)   |
| Machine Features    | Side shift         |