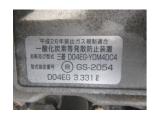

## Mitsubishi Logisnext FD20T5M 2019 Yokohama, Japan

## onQ-65287

FORKLIFTS - COUNTER BALANCE ICE USED - SALE

| OOLD ONLL           |                    |
|---------------------|--------------------|
| Date Listed         | 14 Jul 2025        |
| Serial Number       | 2RA-01422          |
| Machine Hours       | 756                |
| Power Type          | Diesel             |
| Lift Capacity       | 2,000 kg(4,409 lb) |
| Mast Type           | Duplex (2 Stage)   |
| Maximum Lift Height | 3,000 mm(118 in)   |
| Machine Features    | Side shift         |