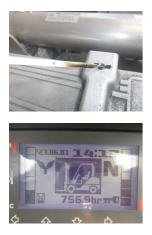

## onQ-65287

FORKLIFTS - COUNTER BALANCE ICE USED - SALE

| OOLD ONLL           |                    |
|---------------------|--------------------|
| Date Listed         | 14 Jul 2025        |
| Serial Number       | 2RA-01422          |
| Machine Hours       | 756                |
| Power Type          | Diesel             |
| Lift Capacity       | 2,000 kg(4,409 lb) |
| Mast Type           | Duplex (2 Stage)   |
| Maximum Lift Height | 3,000 mm(118 in)   |
| Machine Features    | Side shift         |