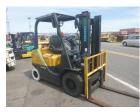

## Mitsubishi Logisnext FD20T5M 2019 Yokohama, Japan

## onQ-65287

FORKLIFTS - COUNTER BALANCE ICE USED - SALE

| OOLD ONLL           |                    |
|---------------------|--------------------|
| Date Listed         | 14 Jul 2025        |
| Serial Number       | 2RA-01422          |
| Machine Hours       | 756                |
| Power Type          | Diesel             |
| Lift Capacity       | 2,000 kg(4,409 lb) |
| Mast Type           | Duplex (2 Stage)   |
| Maximum Lift Height | 3,000 mm(118 in)   |
| Machine Features    | Side shift         |