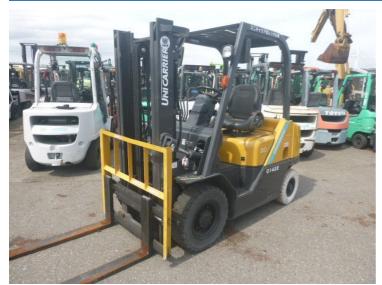

## Mitsubishi Logisnext FD20T5M 2019 Yokohama, Japan

## onQ-65287

FORKLIFTS - COUNTER BALANCE ICE USED - SALE

| OOLD ONLL           |                    |
|---------------------|--------------------|
| Date Listed         | 14 Jul 2025        |
| Serial Number       | 2RA-01422          |
| Machine Hours       | 756                |
| Power Type          | Diesel             |
| Lift Capacity       | 2,000 kg(4,409 lb) |
| Mast Type           | Duplex (2 Stage)   |
| Maximum Lift Height | 3,000 mm(118 in)   |
| Machine Features    | Side shift         |