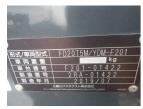

## onQ-65287

FORKLIFTS - COUNTER BALANCE ICE USED - SALE

| OOLD ONLL           |                    |
|---------------------|--------------------|
| Date Listed         | 14 Jul 2025        |
| Serial Number       | 2RA-01422          |
| Machine Hours       | 756                |
| Power Type          | Diesel             |
| Lift Capacity       | 2,000 kg(4,409 lb) |
| Mast Type           | Duplex (2 Stage)   |
| Maximum Lift Height | 3,000 mm(118 in)   |
| Machine Features    | Side shift         |