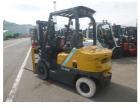

## Mitsubishi Logisnext FD20T5M 2019 Yokohama, Japan

## onQ-65287

FORKLIFTS - COUNTER BALANCE ICE USED - SALE

| OOLD ONLL           |                    |
|---------------------|--------------------|
| Date Listed         | 14 Jul 2025        |
| Serial Number       | 2RA-01422          |
| Machine Hours       | 756                |
| Power Type          | Diesel             |
| Lift Capacity       | 2,000 kg(4,409 lb) |
| Mast Type           | Duplex (2 Stage)   |
| Maximum Lift Height | 3,000 mm(118 in)   |
| Machine Features    | Side shift         |