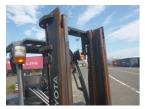

## Toyota 02-8FGL20 2019

Yokohama, Japan

## onQ-65290

FORKLIFTS - COUNTER BALANCE ICE USED - SALE

Date Listed14 Jul 2025Machine Hours2980

Power Type Petrol / Gasoline
Lift Capacity 2,000 kg(4,409 lb)
Mast Type Duplex (2 Stage)
Tyre Type Pneumatic
Machine Features Side shift