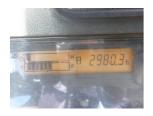

## onQ-65290

FORKLIFTS - COUNTER BALANCE ICE USED - SALE

Date Listed14 Jul 2025Machine Hours2980

Power Type Petrol / Gasoline
Lift Capacity 2,000 kg(4,409 lb)
Mast Type Duplex (2 Stage)
Tyre Type Pneumatic
Machine Features Side shift