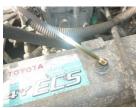

## Toyota 02-8FGL20 2019

Yokohama, Japan

## onQ-65290

FORKLIFTS - COUNTER BALANCE ICE USED - SALE

Date Listed14 Jul 2025Machine Hours2980

Power Type Petrol / Gasoline
Lift Capacity 2,000 kg(4,409 lb)
Mast Type Duplex (2 Stage)
Tyre Type Pneumatic
Machine Features Side shift