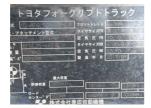

## Toyota 02-8FGL20 2019

Yokohama, Japan

## onQ-65290

FORKLIFTS - COUNTER BALANCE ICE USED - SALE

Date Listed14 Jul 2025Machine Hours2980

Power Type Petrol / Gasoline
Lift Capacity 2,000 kg(4,409 lb)
Mast Type Duplex (2 Stage)
Tyre Type Pneumatic
Machine Features Side shift