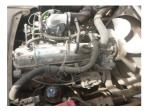

## Toyota 02-8FGL20 2019

Yokohama, Japan

## onQ-65290

FORKLIFTS - COUNTER BALANCE ICE USED - SALE

Date Listed14 Jul 2025Machine Hours2980

Power Type Petrol / Gasoline
Lift Capacity 2,000 kg(4,409 lb)
Mast Type Duplex (2 Stage)
Tyre Type Pneumatic
Machine Features Side shift