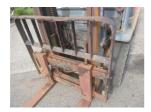

## Toyota 02-8FGL20 2019

Yokohama, Japan

## onQ-65290

FORKLIFTS - COUNTER BALANCE ICE USED - SALE

Date Listed14 Jul 2025Machine Hours2980

Power Type Petrol / Gasoline
Lift Capacity 2,000 kg(4,409 lb)
Mast Type Duplex (2 Stage)
Tyre Type Pneumatic
Machine Features Side shift