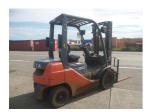

## Toyota 02-8FGL20 2019

Yokohama, Japan

## onQ-65290

FORKLIFTS - COUNTER BALANCE ICE USED - SALE

Date Listed14 Jul 2025Machine Hours2980

Power Type Petrol / Gasoline
Lift Capacity 2,000 kg(4,409 lb)
Mast Type Duplex (2 Stage)
Tyre Type Pneumatic
Machine Features Side shift