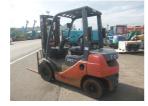

## Toyota 02-8FGL20 2019

Yokohama, Japan

## onQ-65290

FORKLIFTS - COUNTER BALANCE ICE USED - SALE

Date Listed14 Jul 2025Machine Hours2980

Power Type Petrol / Gasoline
Lift Capacity 2,000 kg(4,409 lb)
Mast Type Duplex (2 Stage)
Tyre Type Pneumatic
Machine Features Side shift