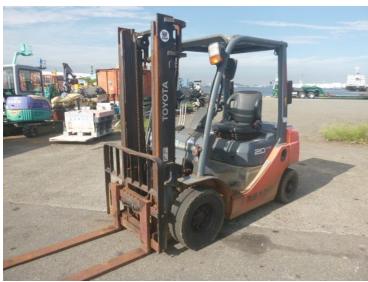

## Toyota 02-8FGL20 2019

Yokohama, Japan

## onQ-65290

FORKLIFTS - COUNTER BALANCE ICE USED - SALE

Date Listed14 Jul 2025Machine Hours2980

Power Type Petrol / Gasoline
Lift Capacity 2,000 kg(4,409 lb)
Mast Type Duplex (2 Stage)
Tyre Type Pneumatic
Machine Features Side shift