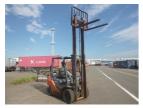

## Toyota 02-8FGL20 2019

Yokohama, Japan

## onQ-65290

FORKLIFTS - COUNTER BALANCE ICE USED - SALE

Date Listed14 Jul 2025Machine Hours2980

Power Type Petrol / Gasoline
Lift Capacity 2,000 kg(4,409 lb)
Mast Type Duplex (2 Stage)
Tyre Type Pneumatic
Machine Features Side shift