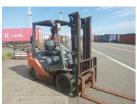

## Toyota 02-8FGL20 2019

Yokohama, Japan

## onQ-65290

FORKLIFTS - COUNTER BALANCE ICE USED - SALE

Date Listed14 Jul 2025Machine Hours2980

Power Type Petrol / Gasoline
Lift Capacity 2,000 kg(4,409 lb)
Mast Type Duplex (2 Stage)
Tyre Type Pneumatic
Machine Features Side shift