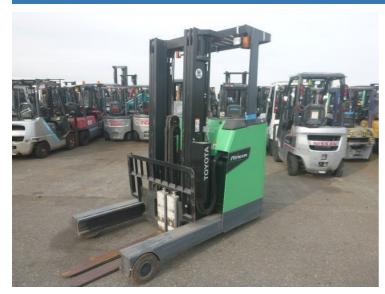

## Toyota 8FBRS25 2019

Yokohama, Japan

## onQ-65292

WAREHOUSE MOVERS & LIFTS - REACH TRUCKS & STACKERS USED - SALE

Date Listed15 Jul 2025Serial Number10294Machine Hours6803

Power TypeBattery ElectricLift Capacity2,500 kg(5,512 lb)Mast TypeTriplex (3 Stage)Maximum Lift Height5,000 mm(197 in)