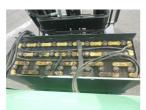

## onQ-65292

WAREHOUSE MOVERS & LIFTS - REACH TRUCKS & STACKERS USED - SALE

Date Listed15 Jul 2025Serial Number10294Machine Hours6803

Power TypeBattery ElectricLift Capacity2,500 kg(5,512 lb)Mast TypeTriplex (3 Stage)Maximum Lift Height5,000 mm(197 in)