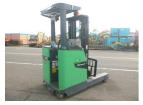

## Toyota 8FBRS25 2019

Yokohama, Japan

## onQ-65292

WAREHOUSE MOVERS & LIFTS - REACH TRUCKS & STACKERS USED - SALE

Date Listed15 Jul 2025Serial Number10294Machine Hours6803

Power TypeBattery ElectricLift Capacity2,500 kg(5,512 lb)Mast TypeTriplex (3 Stage)Maximum Lift Height5,000 mm(197 in)