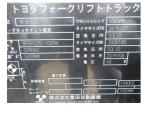

## Toyota 8FBRS25 2019

Yokohama, Japan

## onQ-65292

WAREHOUSE MOVERS & LIFTS - REACH TRUCKS & STACKERS USED - SALE

Date Listed15 Jul 2025Serial Number10294Machine Hours6803

Power TypeBattery ElectricLift Capacity2,500 kg(5,512 lb)Mast TypeTriplex (3 Stage)Maximum Lift Height5,000 mm(197 in)