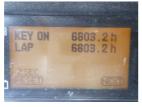

## onQ-65292

WAREHOUSE MOVERS & LIFTS - REACH TRUCKS & STACKERS USED - SALE

Date Listed15 Jul 2025Serial Number10294Machine Hours6803

Power TypeBattery ElectricLift Capacity2,500 kg(5,512 lb)Mast TypeTriplex (3 Stage)Maximum Lift Height5,000 mm(197 in)