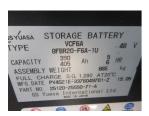

## onQ-65292

WAREHOUSE MOVERS & LIFTS - REACH TRUCKS & STACKERS USED - SALE

Date Listed15 Jul 2025Serial Number10294Machine Hours6803

Power TypeBattery ElectricLift Capacity2,500 kg(5,512 lb)Mast TypeTriplex (3 Stage)Maximum Lift Height5,000 mm(197 in)