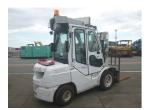

## onQ-65294

FORKLIFTS - COUNTER BALANCE ICE USED - SALE

Date Listed15 Jul 2025Serial Number61357Machine Hours12772Power TypeDiesel

Lift Capacity3,500 kg(7,716 lb)Mast TypeDuplex (2 Stage)Maximum Lift Height3,000 mm(118 in)Machine FeaturesAirconditioned cabin