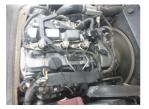

## onQ-65294

FORKLIFTS - COUNTER BALANCE ICE USED - SALE

Date Listed15 Jul 2025Serial Number61357Machine Hours12772Power TypeDiesel

Lift Capacity3,500 kg(7,716 lb)Mast TypeDuplex (2 Stage)Maximum Lift Height3,000 mm(118 in)Machine FeaturesAirconditioned cabin

ADDITIONAL INFORMATION Fork-Shift