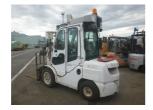

## onQ-65294

FORKLIFTS - COUNTER BALANCE ICE USED - SALE

Date Listed15 Jul 2025Serial Number61357Machine Hours12772Power TypeDiesel

Lift Capacity3,500 kg(7,716 lb)Mast TypeDuplex (2 Stage)Maximum Lift Height3,000 mm(118 in)Machine FeaturesAirconditioned cabin