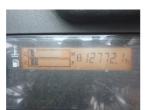

## onQ-65294

FORKLIFTS - COUNTER BALANCE ICE USED - SALE

Date Listed15 Jul 2025Serial Number61357Machine Hours12772Power TypeDiesel

Lift Capacity3,500 kg(7,716 lb)Mast TypeDuplex (2 Stage)Maximum Lift Height3,000 mm(118 in)Machine FeaturesAirconditioned cabin