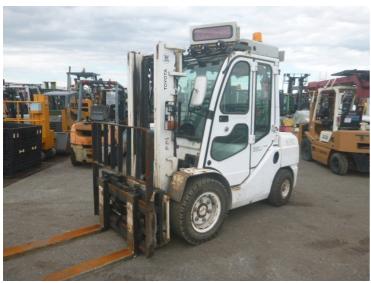

## onQ-65294

FORKLIFTS - COUNTER BALANCE ICE USED - SALE

Date Listed15 Jul 2025Serial Number61357Machine Hours12772Power TypeDiesel

Lift Capacity3,500 kg(7,716 lb)Mast TypeDuplex (2 Stage)Maximum Lift Height3,000 mm(118 in)Machine FeaturesAirconditioned cabin

ADDITIONAL INFORMATION Fork-Shift