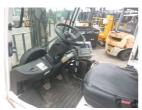

## onQ-65294

FORKLIFTS - COUNTER BALANCE ICE USED - SALE

Date Listed15 Jul 2025Serial Number61357Machine Hours12772Power TypeDiesel

Lift Capacity3,500 kg(7,716 lb)Mast TypeDuplex (2 Stage)Maximum Lift Height3,000 mm(118 in)Machine FeaturesAirconditioned cabin

ADDITIONAL INFORMATION Fork-Shift