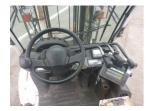

## onQ-65294

FORKLIFTS - COUNTER BALANCE ICE USED - SALE

Date Listed15 Jul 2025Serial Number61357Machine Hours12772Power TypeDiesel

Lift Capacity3,500 kg(7,716 lb)Mast TypeDuplex (2 Stage)Maximum Lift Height3,000 mm(118 in)Machine FeaturesAirconditioned cabin

ADDITIONAL INFORMATION Fork-Shift