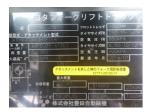

## onQ-65294

FORKLIFTS - COUNTER BALANCE ICE USED - SALE

Date Listed15 Jul 2025Serial Number61357Machine Hours12772Power TypeDiesel

Lift Capacity3,500 kg(7,716 lb)Mast TypeDuplex (2 Stage)Maximum Lift Height3,000 mm(118 in)Machine FeaturesAirconditioned cabin