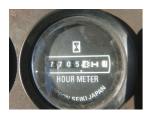

## onQ-65304

HEAVY LIFTERS & HANDLERS - HIGH CAPACITY FORKLIFTS USED - SALE

Date Listed16 Jul 2025Serial NumberF11-10126Machine Hours7705Power TypeDiesel

Lift Capacity20,000 kg(44,092 lb)Mast TypeDuplex (2 Stage)Maximum Lift Height3,000 mm(118 in)Tyre TypePneumatic