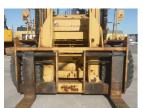

## onQ-65304

HEAVY LIFTERS & HANDLERS - HIGH CAPACITY FORKLIFTS USED - SALE

Date Listed16 Jul 2025Serial NumberF11-10126Machine Hours7705Power TypeDiesel

Lift Capacity20,000 kg(44,092 lb)Mast TypeDuplex (2 Stage)Maximum Lift Height3,000 mm(118 in)Tyre TypePneumatic

Machine Height3,930 mm(155 in)Machine ConditionCondition GOOD \*\*\*

ADDITIONAL INFORMATION 2440mm Fork