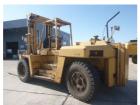

## Mitsubishi FD200 1992

Yokohama, Japan

## onQ-65304

HEAVY LIFTERS & HANDLERS - HIGH CAPACITY FORKLIFTS USED - SALE

Date Listed16 Jul 2025Serial NumberF11-10126Machine Hours7705Power TypeDiesel

Lift Capacity20,000 kg(44,092 lb)Mast TypeDuplex (2 Stage)Maximum Lift Height3,000 mm(118 in)Tyre TypePneumatic

Machine Height3,930 mm(155 in)Machine ConditionCondition GOOD \*\*\*

ADDITIONAL INFORMATION 2440mm Fork