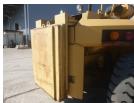

## Mitsubishi FD200 1992

Yokohama, Japan

## onQ-65304

HEAVY LIFTERS & HANDLERS - HIGH CAPACITY FORKLIFTS USED - SALE

Date Listed16 Jul 2025Serial NumberF11-10126Machine Hours7705Power TypeDiesel

Lift Capacity20,000 kg(44,092 lb)Mast TypeDuplex (2 Stage)Maximum Lift Height3,000 mm(118 in)Tyre TypePneumatic