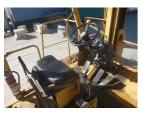

## onQ-65304

HEAVY LIFTERS & HANDLERS - HIGH CAPACITY FORKLIFTS USED - SALE

Date Listed16 Jul 2025Serial NumberF11-10126Machine Hours7705Power TypeDiesel

Lift Capacity20,000 kg(44,092 lb)Mast TypeDuplex (2 Stage)Maximum Lift Height3,000 mm(118 in)Tyre TypePneumatic