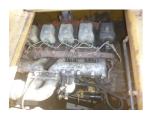

## onQ-65304

HEAVY LIFTERS & HANDLERS - HIGH CAPACITY FORKLIFTS USED - SALE

Date Listed16 Jul 2025Serial NumberF11-10126Machine Hours7705Power TypeDiesel

Lift Capacity20,000 kg(44,092 lb)Mast TypeDuplex (2 Stage)Maximum Lift Height3,000 mm(118 in)Tyre TypePneumatic