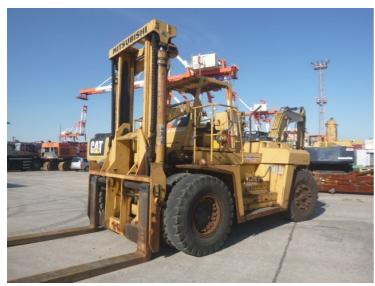

## Mitsubishi FD200 1992

Yokohama, Japan

## onQ-65304

HEAVY LIFTERS & HANDLERS - HIGH CAPACITY FORKLIFTS USED - SALE

Date Listed16 Jul 2025Serial NumberF11-10126Machine Hours7705Power TypeDiesel

Lift Capacity20,000 kg(44,092 lb)Mast TypeDuplex (2 Stage)Maximum Lift Height3,000 mm(118 in)Tyre TypePneumatic

Machine Height3,930 mm(155 in)Machine ConditionCondition GOOD \*\*\*

ADDITIONAL INFORMATION 2440mm Fork