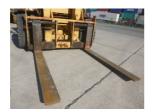

## onQ-65304

HEAVY LIFTERS & HANDLERS - HIGH CAPACITY FORKLIFTS USED - SALE

Date Listed16 Jul 2025Serial NumberF11-10126Machine Hours7705Power TypeDiesel

Lift Capacity20,000 kg(44,092 lb)Mast TypeDuplex (2 Stage)Maximum Lift Height3,000 mm(118 in)Tyre TypePneumatic

Machine Height3,930 mm(155 in)Machine ConditionCondition GOOD \*\*\*

ADDITIONAL INFORMATION 2440mm Fork