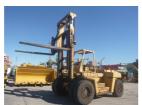

## Mitsubishi FD200 1992

Yokohama, Japan

## onQ-65304

HEAVY LIFTERS & HANDLERS - HIGH CAPACITY FORKLIFTS USED - SALE

Date Listed16 Jul 2025Serial NumberF11-10126Machine Hours7705Power TypeDiesel

Lift Capacity20,000 kg(44,092 lb)Mast TypeDuplex (2 Stage)Maximum Lift Height3,000 mm(118 in)Tyre TypePneumatic

Machine Height3,930 mm(155 in)Machine ConditionCondition GOOD \*\*\*

ADDITIONAL INFORMATION 2440mm Fork