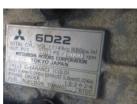

## onQ-65304

HEAVY LIFTERS & HANDLERS - HIGH CAPACITY FORKLIFTS USED - SALE

Date Listed16 Jul 2025Serial NumberF11-10126Machine Hours7705Power TypeDiesel

Lift Capacity20,000 kg(44,092 lb)Mast TypeDuplex (2 Stage)Maximum Lift Height3,000 mm(118 in)Tyre TypePneumatic