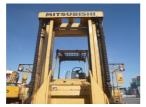

## Mitsubishi FD200 1992

Yokohama, Japan

## onQ-65304

HEAVY LIFTERS & HANDLERS - HIGH CAPACITY FORKLIFTS USED - SALE

Date Listed16 Jul 2025Serial NumberF11-10126Machine Hours7705Power TypeDiesel

Lift Capacity20,000 kg(44,092 lb)Mast TypeDuplex (2 Stage)Maximum Lift Height3,000 mm(118 in)Tyre TypePneumatic

Machine Height3,930 mm(155 in)Machine ConditionCondition GOOD \*\*\*

ADDITIONAL INFORMATION 2440mm Fork