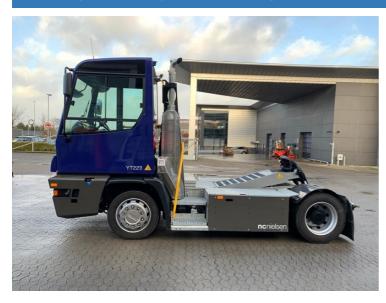

# **Terberg YT223-4X2 2023**

Balling, Denmark

#### onQ-65386

TOWING TRACTORS - TERMINAL TRACTORS

USED - SALE

 Date Listed
 17 Dec 2024

 Reference
 65722

 Machine Hours
 2532

 Power Type
 Diesel

 Fifth Wheel Lifting Capacity
 30,000 kg(66,138 lb)

 Weight
 8,850 kg(19,511 lb)

 Wheel Base
 3,300 mm(130 in)

 Length
 5,605 mm(221 in)

 Width
 2,505 mm(99 in)

 Machine Condition
 Condition GOOD \*\*\*\*

Machine Condition Condition GOOD \*\*\*

Machine Features Airconditioned cabin

### ADDITIONAL INFORMATION

Cabin w/ heating, lighting equipment, flashing beacon, air condition, air suspended rear axle, air suspended seat,