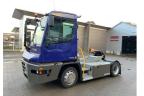

# **Terberg YT223-4X2 2023**

Balling, Denmark

#### onQ-65386

TOWING TRACTORS - TERMINAL TRACTORS

USED - SALE

 Date Listed
 17 Dec 2024

 Reference
 65722

 Machine Hours
 2532

 Power Type
 Diesel

 Fifth Wheel Lifting Capacity
 30,000 kg(66,138 lb)

 Weight
 8,850 kg(19,511 lb)

 Wheel Base
 3,300 mm(130 in)

 Length
 5,605 mm(221 in)

 Width
 2,505 mm(99 in)

 Machine Condition
 Condition GOOD \*\*\*\*

Machine Condition Condition GOOD \*\*\*

Machine Features Airconditioned cabin

### ADDITIONAL INFORMATION

Cabin w/ heating, lighting equipment, flashing beacon, air condition, air suspended rear axle, air suspended seat,