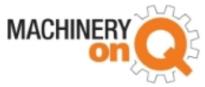

# **Terberg YT223-4X2 2023**

Balling, Denmark

#### onQ-65386

TOWING TRACTORS - TERMINAL TRACTORS

USED - SALE

 Date Listed
 17 Dec 2024

 Reference
 65722

 Machine Hours
 2532

 Power Type
 Diesel

 Fifth Wheel Lifting Capacity
 30,000 kg(66,138 lb)

 Weight
 8,850 kg(19,511 lb)

 Wheel Base
 3,300 mm(130 in)

 Length
 5,605 mm(221 in)

 Width
 2,505 mm(99 in)

 Machine Condition
 Condition GOOD \*\*\*\*

Machine Condition Condition GOOD \*\*\*

Machine Features Airconditioned cabin

### ADDITIONAL INFORMATION

Cabin w/ heating, lighting equipment, flashing beacon, air condition, air suspended rear axle, air suspended seat,