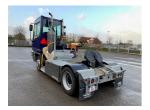

# **Terberg YT223-4X2 2023**

Balling, Denmark

#### onQ-65386

TOWING TRACTORS - TERMINAL TRACTORS

USED - SALE

 Date Listed
 17 Dec 2024

 Reference
 65722

 Machine Hours
 2532

 Power Type
 Diesel

 Fifth Wheel Lifting Capacity
 30,000 kg(66,138 lb)

 Weight
 8,850 kg(19,511 lb)

 Wheel Base
 3,300 mm(130 in)

 Length
 5,605 mm(221 in)

 Width
 2,505 mm(99 in)

 Machine Condition
 Condition GOOD \*\*\*\*

Machine Condition Condition GOOD \*\*\*

Machine Features Airconditioned cabin

### ADDITIONAL INFORMATION

Cabin w/ heating, lighting equipment, flashing beacon, air condition, air suspended rear axle, air suspended seat,