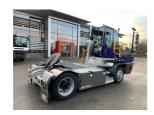

# **Terberg YT223-4X2 2023**

Balling, Denmark

#### onQ-65386

TOWING TRACTORS - TERMINAL TRACTORS

USED - SALE

 Date Listed
 17 Dec 2024

 Reference
 65722

 Machine Hours
 2532

 Power Type
 Diesel

 Fifth Wheel Lifting Capacity
 30,000 kg(66,138 lb)

 Weight
 8,850 kg(19,511 lb)

 Wheel Base
 3,300 mm(130 in)

 Length
 5,605 mm(221 in)

 Width
 2,505 mm(99 in)

 Machine Condition
 Condition GOOD \*\*\*\*

Machine Condition Condition GOOD \*\*\*

Machine Features Airconditioned cabin

### ADDITIONAL INFORMATION

Cabin w/ heating, lighting equipment, flashing beacon, air condition, air suspended rear axle, air suspended seat,