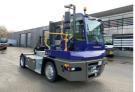

# **Terberg YT223-4X2 2023**

Balling, Denmark

#### onQ-65386

TOWING TRACTORS - TERMINAL TRACTORS

USED - SALE

 Date Listed
 17 Dec 2024

 Reference
 65722

 Machine Hours
 2532

 Power Type
 Diesel

 Fifth Wheel Lifting Capacity
 30,000 kg(66,138 lb)

 Weight
 8,850 kg(19,511 lb)

 Wheel Base
 3,300 mm(130 in)

 Length
 5,605 mm(221 in)

 Width
 2,505 mm(99 in)

 Machine Condition
 Condition GOOD \*\*\*\*

Machine Condition Condition GOOD \*\*\*

Machine Features Airconditioned cabin

### ADDITIONAL INFORMATION

Cabin w/ heating, lighting equipment, flashing beacon, air condition, air suspended rear axle, air suspended seat,