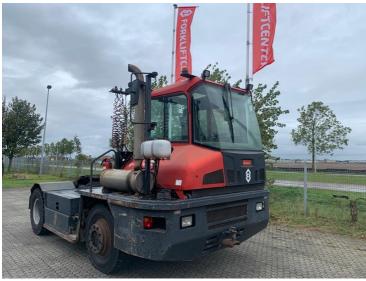

## Kalmar TR618IA11L2C21

Hornweg, Netherlands

## onQ-65508

TOWING TRACTORS - TERMINAL TRACTORS

USED - SALE

 Date Listed
 27 Feb 2025

 Reference
 880010245

 Machine Hours
 10768

 Power Type
 Diesel

Fifth Wheel Lifting

Capacity

32,000 kg(70,547 lb)

ADDITIONAL INFORMATION

Overall height: 3210 Cabin: no Cabin height: 3210 Center of gravity: 0 Accessories: Stage 3, central grease, full cabin, airco, heater,

street lights, beacon, EPA