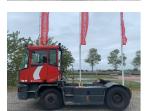

## Kalmar TR618IA11L2C21

Hornweg, Netherlands

## onQ-65508

TOWING TRACTORS - TERMINAL TRACTORS

USED - SALE

 Date Listed
 27 Feb 2025

 Reference
 880010245

 Machine Hours
 10768

 Power Type
 Diesel

Fifth Wheel Lifting

Capacity

32,000 kg(70,547 lb)

ADDITIONAL INFORMATION

Overall height: 3210 Cabin: no Cabin height: 3210 Center of gravity: 0 Accessories: Stage 3, central grease, full cabin, airco, heater,

street lights, beacon, EPA