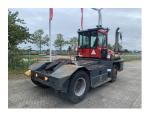

## Kalmar TR618IA11L2C21

Hornweg, Netherlands

## onQ-65508

TOWING TRACTORS - TERMINAL TRACTORS

USED - SALE

 Date Listed
 27 Feb 2025

 Reference
 880010245

 Machine Hours
 10768

 Power Type
 Diesel

Fifth Wheel Lifting

Capacity

32,000 kg(70,547 lb)

ADDITIONAL INFORMATION

Overall height: 3210 Cabin: no Cabin height: 3210 Center of gravity: 0 Accessories: Stage 3, central grease, full cabin, airco, heater,

street lights, beacon, EPA