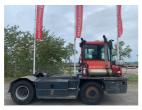

## Kalmar TR618IA11L2C21

Hornweg, Netherlands

## onQ-65508

TOWING TRACTORS - TERMINAL TRACTORS

USED - SALE

 Date Listed
 27 Feb 2025

 Reference
 880010245

 Machine Hours
 10768

 Power Type
 Diesel

Fifth Wheel Lifting

Capacity

32,000 kg(70,547 lb)

ADDITIONAL INFORMATION

Overall height: 3210 Cabin: no Cabin height: 3210 Center of gravity: 0 Accessories: Stage 3, central grease, full cabin, airco, heater,

street lights, beacon, EPA