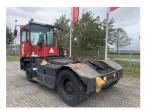

## Kalmar TR618IA11L2C21

Hornweg, Netherlands

## onQ-65508

TOWING TRACTORS - TERMINAL TRACTORS

USED - SALE

 Date Listed
 27 Feb 2025

 Reference
 880010245

 Machine Hours
 10768

 Power Type
 Diesel

Fifth Wheel Lifting

Capacity

32,000 kg(70,547 lb)

ADDITIONAL INFORMATION

Overall height: 3210 Cabin: no Cabin height: 3210 Center of gravity: 0 Accessories: Stage 3, central grease, full cabin, airco, heater,

street lights, beacon, EPA