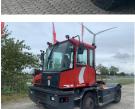

## Kalmar TR618IA11L2C21

Hornweg, Netherlands

## onQ-65508

TOWING TRACTORS - TERMINAL TRACTORS

USED - SALE

 Date Listed
 27 Feb 2025

 Reference
 880010245

 Machine Hours
 10768

 Power Type
 Diesel

Fifth Wheel Lifting

Capacity

32,000 kg(70,547 lb)

ADDITIONAL INFORMATION

Overall height: 3210 Cabin: no Cabin height: 3210 Center of gravity: 0 Accessories: Stage 3, central grease, full cabin, airco, heater,

street lights, beacon, EPA