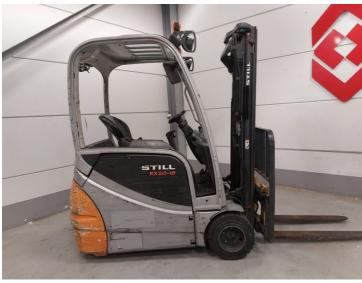

## Still RX20-18 2015

Hornweg, Netherlands

onQ-65567

FORKLIFTS - COUNTER BALANCE ELECTRIC USED - SALE

 Date Listed
 27 Feb 2025

 Reference
 880010094

Machine Hours 6246

Power TypeBattery ElectricLift Capacity1,800 kg(3,968 lb)Mast TypeTriplex (3 Stage)Maximum Lift Height4,800 mm(189 in)Tyre TypeSolid / Puncture Proof

Overall height: 2150 Cabin: no Cabin height: 2080 Center of gravity: 500 Fork length: 1070 Freelift: 1110 Accessories: Sideshift, street

working lights, beacon, bluespot