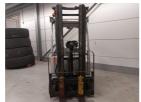

## Still RX20-18 2015

Hornweg, Netherlands

onQ-65567

FORKLIFTS - COUNTER BALANCE ELECTRIC USED - SALE

 Date Listed
 27 Feb 2025

 Reference
 880010094

Machine Hours 6246

Power TypeBattery ElectricLift Capacity1,800 kg(3,968 lb)Mast TypeTriplex (3 Stage)Maximum Lift Height4,800 mm(189 in)Tyre TypeSolid / Puncture Proof

Overall height: 2150 Cabin: no Cabin height: 2080 Center of gravity: 500 Fork length: 1070 Freelift: 1110 Accessories: Sideshift, street

working lights, beacon, bluespot