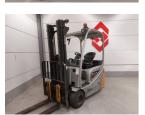

## Still RX20-18 2015

Hornweg, Netherlands

onQ-65567

FORKLIFTS - COUNTER BALANCE ELECTRIC USED - SALE

 Date Listed
 27 Feb 2025

 Reference
 880010094

Machine Hours 6246

Power TypeBattery ElectricLift Capacity1,800 kg(3,968 lb)Mast TypeTriplex (3 Stage)Maximum Lift Height4,800 mm(189 in)Tyre TypeSolid / Puncture Proof

Overall height: 2150 Cabin: no Cabin height: 2080 Center of gravity: 500 Fork length: 1070 Freelift: 1110 Accessories: Sideshift, street

working lights, beacon, bluespot