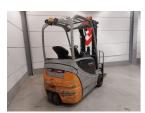

## Still RX20-18 2015

Hornweg, Netherlands

onQ-65567

FORKLIFTS - COUNTER BALANCE ELECTRIC USED - SALE

 Date Listed
 27 Feb 2025

 Reference
 880010094

Machine Hours 6246

Power TypeBattery ElectricLift Capacity1,800 kg(3,968 lb)Mast TypeTriplex (3 Stage)Maximum Lift Height4,800 mm(189 in)Tyre TypeSolid / Puncture Proof

Overall height: 2150 Cabin: no Cabin height: 2080 Center of gravity: 500 Fork length: 1070 Freelift: 1110 Accessories: Sideshift, street

working lights, beacon, bluespot