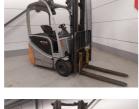

## Still RX20-18 2015

Hornweg, Netherlands

onQ-65567

FORKLIFTS - COUNTER BALANCE ELECTRIC USED - SALE

 Date Listed
 27 Feb 2025

 Reference
 880010094

Machine Hours 6246

Power TypeBattery ElectricLift Capacity1,800 kg(3,968 lb)Mast TypeTriplex (3 Stage)Maximum Lift Height4,800 mm(189 in)Tyre TypeSolid / Puncture Proof

Overall height: 2150 Cabin: no Cabin height: 2080 Center of gravity: 500 Fork length: 1070 Freelift: 1110 Accessories: Sideshift, street

working lights, beacon, bluespot