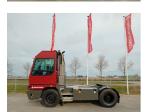

## **Terberg YT220** 2024

Hornweg, Netherlands

onQ-65742

TOWING TRACTORS - TERMINAL TRACTORS USED - SALE

27 Feb 2025 **Date Listed** 880010291 Reference Diesel **Power Type** 

Fifth Wheel Lifting

Capacity

30,000 kg(66,138 lb)

ADDITIONAL INFORMATION

Overall height: 3400 Cabin: no Cabin height: 3400 Center of gravity: 0 Accessories: AdBlue, Stage 5, full cabin, airco, heater, working

lights, beacon, EPA