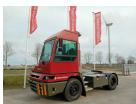

## **Terberg YT220** 2024

Hornweg, Netherlands

onQ-65742

TOWING TRACTORS - TERMINAL TRACTORS USED - SALE

27 Feb 2025 **Date Listed** 880010291 Reference Diesel **Power Type** 

Fifth Wheel Lifting

Capacity

30,000 kg(66,138 lb)

ADDITIONAL INFORMATION

Overall height: 3400 Cabin: no Cabin height: 3400 Center of gravity: 0 Accessories: AdBlue, Stage 5, full cabin, airco, heater, working

lights, beacon, EPA