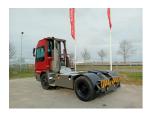

## **Terberg YT220** 2024

Hornweg, Netherlands

onQ-65742

TOWING TRACTORS - TERMINAL TRACTORS USED - SALE

27 Feb 2025 **Date Listed** 880010291 Reference Diesel **Power Type** 

Fifth Wheel Lifting

Capacity

30,000 kg(66,138 lb)

ADDITIONAL INFORMATION

Overall height: 3400 Cabin: no Cabin height: 3400 Center of gravity: 0 Accessories: AdBlue, Stage 5, full cabin, airco, heater, working

lights, beacon, EPA