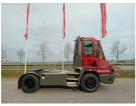

## **Terberg YT220** 2024

Hornweg, Netherlands

onQ-65742

TOWING TRACTORS - TERMINAL TRACTORS USED - SALE

27 Feb 2025 **Date Listed** 880010291 Reference Diesel **Power Type** 

Fifth Wheel Lifting

Capacity

30,000 kg(66,138 lb)

ADDITIONAL INFORMATION

Overall height: 3400 Cabin: no Cabin height: 3400 Center of gravity: 0 Accessories: AdBlue, Stage 5, full cabin, airco, heater, working

lights, beacon, EPA