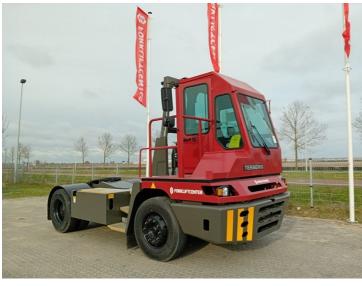

## **Terberg YT220** 2024

Hornweg, Netherlands

onQ-65742

TOWING TRACTORS - TERMINAL TRACTORS USED - SALE

27 Feb 2025 **Date Listed** 880010291 Reference Diesel **Power Type** 

Fifth Wheel Lifting

Capacity

30,000 kg(66,138 lb)

ADDITIONAL INFORMATION

Overall height: 3400 Cabin: no Cabin height: 3400 Center of gravity: 0 Accessories: AdBlue, Stage 5, full cabin, airco, heater, working

lights, beacon, EPA