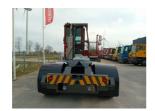

## **Terberg YT220** 2024

Hornweg, Netherlands

onQ-65742

TOWING TRACTORS - TERMINAL TRACTORS USED - SALE

27 Feb 2025 **Date Listed** 880010291 Reference Diesel **Power Type** 

Fifth Wheel Lifting

Capacity

30,000 kg(66,138 lb)

ADDITIONAL INFORMATION

Overall height: 3400 Cabin: no Cabin height: 3400 Center of gravity: 0 Accessories: AdBlue, Stage 5, full cabin, airco, heater, working

lights, beacon, EPA