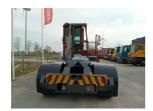

## Terberg YT220 2024

Hornweg, Netherlands

### onQ-65745

TOWING TRACTORS - TERMINAL TRACTORS USED - SALE

 Date Listed
 27 Feb 2025

 Reference
 880010293

 Power Type
 Diesel

Fifth Wheel Lifting

Capacity

30,000 kg(66,138 lb)

#### ADDITIONAL INFORMATION

Overall height: 3400 Cabin: no Cabin height: 3400 Center of gravity: 0 Accessories: AdBlue, Stage 5, full cabin, airco, heater, working

lights, beacon, EPA