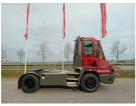

## Terberg YT220 2024

Hornweg, Netherlands

### onQ-65745

TOWING TRACTORS - TERMINAL TRACTORS USED - SALE

 Date Listed
 27 Feb 2025

 Reference
 880010293

 Power Type
 Diesel

Fifth Wheel Lifting

Capacity

30,000 kg(66,138 lb)

#### ADDITIONAL INFORMATION

Overall height: 3400 Cabin: no Cabin height: 3400 Center of gravity: 0 Accessories: AdBlue, Stage 5, full cabin, airco, heater, working

lights, beacon, EPA