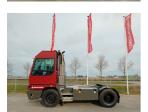

## Terberg YT220 2024

Hornweg, Netherlands

### onQ-65745

TOWING TRACTORS - TERMINAL TRACTORS USED - SALE

 Date Listed
 27 Feb 2025

 Reference
 880010293

 Power Type
 Diesel

Fifth Wheel Lifting

Capacity

30,000 kg(66,138 lb)

#### ADDITIONAL INFORMATION

Overall height: 3400 Cabin: no Cabin height: 3400 Center of gravity: 0 Accessories: AdBlue, Stage 5, full cabin, airco, heater, working

lights, beacon, EPA