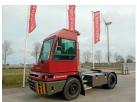

## Terberg YT220 2024

Hornweg, Netherlands

### onQ-65745

TOWING TRACTORS - TERMINAL TRACTORS USED - SALE

 Date Listed
 27 Feb 2025

 Reference
 880010293

 Power Type
 Diesel

Fifth Wheel Lifting

Capacity

30,000 kg(66,138 lb)

#### ADDITIONAL INFORMATION

Overall height: 3400 Cabin: no Cabin height: 3400 Center of gravity: 0 Accessories: AdBlue, Stage 5, full cabin, airco, heater, working

lights, beacon, EPA