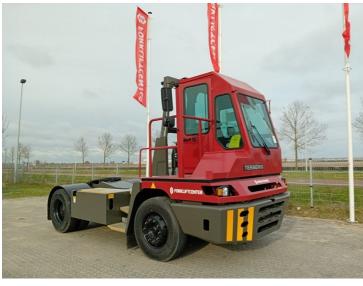

## Terberg YT220 2024

Hornweg, Netherlands

### onQ-65745

TOWING TRACTORS - TERMINAL TRACTORS USED - SALE

 Date Listed
 27 Feb 2025

 Reference
 880010293

 Power Type
 Diesel

Fifth Wheel Lifting

Capacity

30,000 kg(66,138 lb)

#### ADDITIONAL INFORMATION

Overall height: 3400 Cabin: no Cabin height: 3400 Center of gravity: 0 Accessories: AdBlue, Stage 5, full cabin, airco, heater, working

lights, beacon, EPA