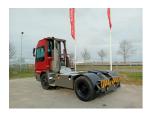

## Terberg YT220 2024

Hornweg, Netherlands

### onQ-65745

TOWING TRACTORS - TERMINAL TRACTORS USED - SALE

 Date Listed
 27 Feb 2025

 Reference
 880010293

 Power Type
 Diesel

Fifth Wheel Lifting

Capacity

30,000 kg(66,138 lb)

#### ADDITIONAL INFORMATION

Overall height: 3400 Cabin: no Cabin height: 3400 Center of gravity: 0 Accessories: AdBlue, Stage 5, full cabin, airco, heater, working

lights, beacon, EPA