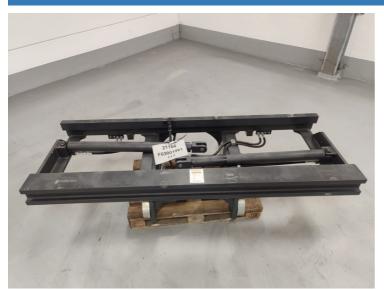

#### Kalmar

## CARRIAGE16-1200SS-FP 2021

### Hornweg, Netherlands

### onQ-65771

ATTACHMENTS - FORKS OR EXTENSIONS USED - SALE

| Date Listed   | 27  |
|---------------|-----|
| Reference     | 880 |
| Load Capacity | 16, |

Feb 2025 0008755 000 kg(35,274 lb)

ADDITIONAL INFORMATION

Cabin: no Center of gravity: 1200 Accessories: A64727.0100 / F03001981, sideshift & forkposition

New South Wales,

Amsterdam, Netherlands Dubai, United Arab

Australia

Emirates

BETTER, SMARTER, MORE FOCUSED, EASY AS.