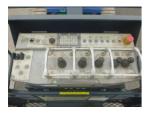

### Aichi SR10C1SM 2018 Yokohama, Japan

Safe Working Load

**Platform Height** 

Weight

#### onQ-65910

AERIAL WORK PLATFORMSTELESCOPIC BOOM<br/>USED - SALEDate Listed15 Jul 2025Serial Number781944Machine Hours863Power TypeDiesel

200 kg(441 lb)

9,800 mm(386 in)

4,700 kg(10,362 lb)