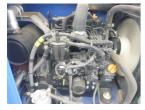

#### onQ-65910

AERIAL WORK PLATFORMSTELESCOPIC BOOM<br/>USED - SALEDate Listed15 Jul 2025Serial Number781944Machine Hours863Power TypeDiesel

200 kg(441 lb)

9,800 mm(386 in)

4,700 kg(10,362 lb)