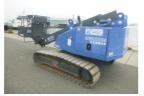

### Aichi SR10C1SM 2018 Yokohama, Japan

Safe Working Load

**Platform Height** 

Weight

#### onQ-65910

AERIAL WORK PLATFORMSTELESCOPIC BOOM<br/>USED - SALEDate Listed15 Jul 2025Serial Number781944Machine Hours863Power TypeDiesel

200 kg(441 lb)

9,800 mm(386 in)

4,700 kg(10,362 lb)