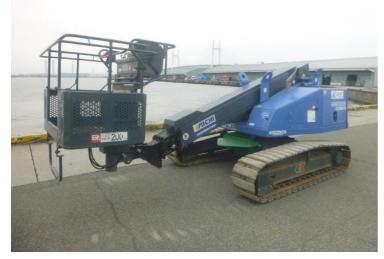

### Aichi SR10C1SM 2018 Yokohama, Japan

Safe Working Load

**Platform Height** 

Weight

#### onQ-65910

AERIAL WORK PLATFORMSTELESCOPIC BOOM<br/>USED - SALEDate Listed15 Jul 2025Serial Number781944Machine Hours863Power TypeDiesel

200 kg(441 lb)

9,800 mm(386 in)

4,700 kg(10,362 lb)