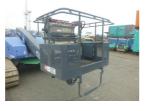

### Aichi SR10C1SM 2018 Yokohama, Japan

Safe Working Load

**Platform Height** 

Weight

#### onQ-65910

AERIAL WORK PLATFORMSTELESCOPIC BOOM<br/>USED - SALEDate Listed15 Jul 2025Serial Number781944Machine Hours863Power TypeDiesel

200 kg(441 lb)

9,800 mm(386 in)

4,700 kg(10,362 lb)