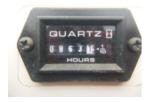

#### onQ-65910

AERIAL WORK PLATFORMSTELESCOPIC BOOM<br/>USED - SALEDate Listed15 Jul 2025Serial Number781944Machine Hours863Power TypeDiesel

200 kg(441 lb)

9,800 mm(386 in)

4,700 kg(10,362 lb)