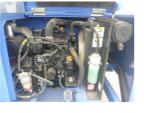

### Aichi SR10C1SM 2018 Yokohama, Japan

Safe Working Load

**Platform Height** 

Weight

#### onQ-65910

AERIAL WORK PLATFORMSTELESCOPIC BOOM<br/>USED - SALEDate Listed15 Jul 2025Serial Number781944Machine Hours863Power TypeDiesel

200 kg(441 lb)

9,800 mm(386 in)

4,700 kg(10,362 lb)