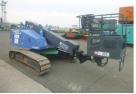

### Aichi SR10C1SM 2018 Yokohama, Japan

Safe Working Load

**Platform Height** 

Weight

#### onQ-65910

AERIAL WORK PLATFORMSTELESCOPIC BOOM<br/>USED - SALEDate Listed15 Jul 2025Serial Number781944Machine Hours863Power TypeDiesel

200 kg(441 lb)

9,800 mm(386 in)

4,700 kg(10,362 lb)