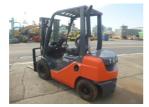

## Toyota 02-8FD25 2017

Yokohama, Japan

## onQ-65912

FORKLIFTS - COUNTER BALANCE ICE

USED - SALE

Date Listed15 Jul 2025Serial Number66306Machine Hours23Power TypeDiesel

Lift Capacity2,500 kg(5,512 lb)Mast TypeDuplex (2 Stage)Maximum Lift Height3,000 mm(118 in)Tyre TypePneumatic