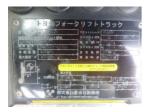

## Toyota 02-8FD25 2017

Yokohama, Japan

## onQ-65912

FORKLIFTS - COUNTER BALANCE ICE

USED - SALE

Date Listed15 Jul 2025Serial Number66306Machine Hours23Power TypeDiesel

Lift Capacity2,500 kg(5,512 lb)Mast TypeDuplex (2 Stage)Maximum Lift Height3,000 mm(118 in)Tyre TypePneumatic