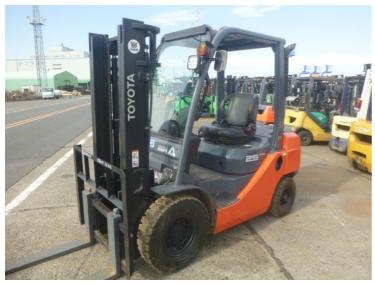

## Toyota 02-8FD25 2017

Yokohama, Japan

## onQ-65912

FORKLIFTS - COUNTER BALANCE ICE

USED - SALE

Date Listed15 Jul 2025Serial Number66306Machine Hours23Power TypeDiesel

Lift Capacity2,500 kg(5,512 lb)Mast TypeDuplex (2 Stage)Maximum Lift Height3,000 mm(118 in)Tyre TypePneumatic