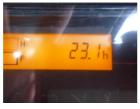

## onQ-65912

FORKLIFTS - COUNTER BALANCE ICE

USED - SALE

Date Listed15 Jul 2025Serial Number66306Machine Hours23Power TypeDiesel

Lift Capacity2,500 kg(5,512 lb)Mast TypeDuplex (2 Stage)Maximum Lift Height3,000 mm(118 in)Tyre TypePneumatic