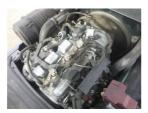

## onQ-65912

FORKLIFTS - COUNTER BALANCE ICE

USED - SALE

Date Listed15 Jul 2025Serial Number66306Machine Hours23Power TypeDiesel

Lift Capacity2,500 kg(5,512 lb)Mast TypeDuplex (2 Stage)Maximum Lift Height3,000 mm(118 in)Tyre TypePneumatic