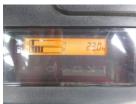

## onQ-65912

FORKLIFTS - COUNTER BALANCE ICE

USED - SALE

Date Listed15 Jul 2025Serial Number66306Machine Hours23Power TypeDiesel

Lift Capacity2,500 kg(5,512 lb)Mast TypeDuplex (2 Stage)Maximum Lift Height3,000 mm(118 in)Tyre TypePneumatic