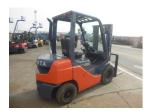

## Toyota 02-8FD25 2017

Yokohama, Japan

## onQ-65912

FORKLIFTS - COUNTER BALANCE ICE

USED - SALE

Date Listed15 Jul 2025Serial Number66306Machine Hours23Power TypeDiesel

Lift Capacity2,500 kg(5,512 lb)Mast TypeDuplex (2 Stage)Maximum Lift Height3,000 mm(118 in)Tyre TypePneumatic