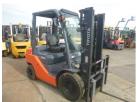

## Toyota 02-8FD25 2017

Yokohama, Japan

## onQ-65912

FORKLIFTS - COUNTER BALANCE ICE

USED - SALE

Date Listed15 Jul 2025Serial Number66306Machine Hours23Power TypeDiesel

Lift Capacity2,500 kg(5,512 lb)Mast TypeDuplex (2 Stage)Maximum Lift Height3,000 mm(118 in)Tyre TypePneumatic