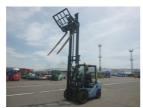

## Toyota 02-8FD30 2018

Yokohama, Japan

## onQ-65941

FORKLIFTS - COUNTER BALANCE ICE USED - SALE

Date Listed21 Jul 2025Serial Number66297Machine Hours14825Power TypeDiesel

Lift Capacity 3,000 kg(6,614 lb)

Mast Type Duplex (2 Stage)

Maximum Lift Height 4,000 mm(157 in)

Machine Features Fork positioner

ADDITIONAL INFORMATION Hinged Fork