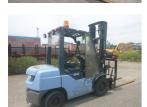

## Toyota 02-8FD30 2018

Yokohama, Japan

## onQ-65941

FORKLIFTS - COUNTER BALANCE ICE USED - SALE

Date Listed21 Jul 2025Serial Number66297Machine Hours14825Power TypeDiesel

Lift Capacity 3,000 kg(6,614 lb)

Mast Type Duplex (2 Stage)

Maximum Lift Height 4,000 mm(157 in)