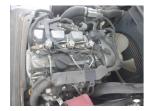

## Toyota 02-8FD30 2018

Yokohama, Japan

## onQ-65941

FORKLIFTS - COUNTER BALANCE ICE USED - SALE

Date Listed21 Jul 2025Serial Number66297Machine Hours14825Power TypeDiesel

Lift Capacity 3,000 kg(6,614 lb)

Mast Type Duplex (2 Stage)

Maximum Lift Height 4,000 mm(157 in)

Machine Features Fork positioner

ADDITIONAL INFORMATION Hinged Fork