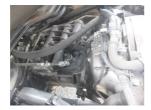

## onQ-65941

FORKLIFTS - COUNTER BALANCE ICE USED - SALE

Date Listed21 Jul 2025Serial Number66297Machine Hours14825Power TypeDiesel

Lift Capacity 3,000 kg(6,614 lb)

Mast Type Duplex (2 Stage)

Maximum Lift Height 4,000 mm(157 in)