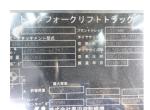

## onQ-65941

FORKLIFTS - COUNTER BALANCE ICE USED - SALE

Date Listed21 Jul 2025Serial Number66297Machine Hours14825Power TypeDiesel

Lift Capacity 3,000 kg(6,614 lb)

Mast Type Duplex (2 Stage)

Maximum Lift Height 4,000 mm(157 in)