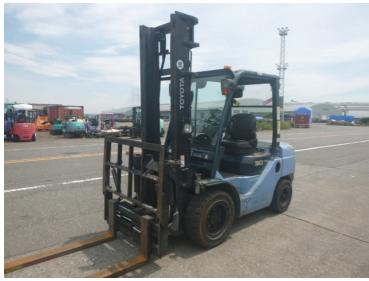

## Toyota 02-8FD30 2018

Yokohama, Japan

## onQ-65941

FORKLIFTS - COUNTER BALANCE ICE USED - SALE

Date Listed21 Jul 2025Serial Number66297Machine Hours14825Power TypeDiesel

Lift Capacity 3,000 kg(6,614 lb)

Mast Type Duplex (2 Stage)

Maximum Lift Height 4,000 mm(157 in)

Machine Features Fork positioner

ADDITIONAL INFORMATION Hinged Fork