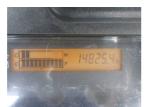

## onQ-65941

FORKLIFTS - COUNTER BALANCE ICE USED - SALE

Date Listed21 Jul 2025Serial Number66297Machine Hours14825Power TypeDiesel

Lift Capacity 3,000 kg(6,614 lb)

Mast Type Duplex (2 Stage)

Maximum Lift Height 4,000 mm(157 in)