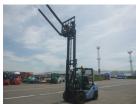

## Toyota 02-8FD30 2018

Yokohama, Japan

## onQ-65941

FORKLIFTS - COUNTER BALANCE ICE USED - SALE

Date Listed21 Jul 2025Serial Number66297Machine Hours14825Power TypeDiesel

Lift Capacity 3,000 kg(6,614 lb)

Mast Type Duplex (2 Stage)

Maximum Lift Height 4,000 mm(157 in)

Machine Features Fork positioner

ADDITIONAL INFORMATION Hinged Fork