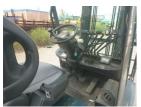

## Toyota 02-8FD30 2018

Yokohama, Japan

## onQ-65941

FORKLIFTS - COUNTER BALANCE ICE USED - SALE

Date Listed21 Jul 2025Serial Number66297Machine Hours14825Power TypeDiesel

Lift Capacity 3,000 kg(6,614 lb)

Mast Type Duplex (2 Stage)

Maximum Lift Height 4,000 mm(157 in)