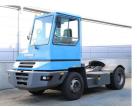

## Terberg YT220 2004

Balling, Denmark

## onQ-66055

TOWING TRACTORS - TERMINAL TRACTORS

USED - SALE

Date Listed17 Dec 2024Reference65724Machine Hours7562Power TypeDiesel

Fifth Wheel Lifting Capacity 27,000 kg(59,524 lb)

 Wheel Base
 3,100 mm(122 in)

 Length
 5,380 mm(212 in)

 Width
 2,410 mm(95 in)

 Machine Condition
 Condition GOOD \*\*\*

Machine Features 4 wheels 2 wheel drive