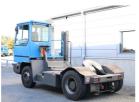

## Terberg YT220 2004

Balling, Denmark

## onQ-66055

TOWING TRACTORS - TERMINAL TRACTORS

USED - SALE

Date Listed17 Dec 2024Reference65724Machine Hours7562Power TypeDiesel

Fifth Wheel Lifting Capacity 27,000 kg(59,524 lb)

 Wheel Base
 3,100 mm(122 in)

 Length
 5,380 mm(212 in)

 Width
 2,410 mm(95 in)

 Machine Condition
 Condition GOOD \*\*\*

Machine Features 4 wheels 2 wheel drive