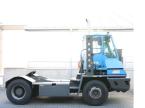

## Terberg YT220 2004

Balling, Denmark

## onQ-66055

TOWING TRACTORS - TERMINAL TRACTORS

USED - SALE

Date Listed17 Dec 2024Reference65724Machine Hours7562Power TypeDiesel

Fifth Wheel Lifting Capacity 27,000 kg(59,524 lb)

 Wheel Base
 3,100 mm(122 in)

 Length
 5,380 mm(212 in)

 Width
 2,410 mm(95 in)

 Machine Condition
 Condition GOOD \*\*\*

Machine Features 4 wheels 2 wheel drive