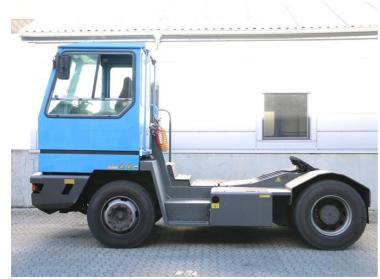

## Terberg YT220 2004

Balling, Denmark

## onQ-66055

TOWING TRACTORS - TERMINAL TRACTORS

USED - SALE

Date Listed17 Dec 2024Reference65724Machine Hours7562Power TypeDiesel

Fifth Wheel Lifting Capacity 27,000 kg(59,524 lb)

 Wheel Base
 3,100 mm(122 in)

 Length
 5,380 mm(212 in)

 Width
 2,410 mm(95 in)

 Machine Condition
 Condition GOOD \*\*\*

Machine Features 4 wheels 2 wheel drive