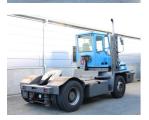

## Terberg YT220 2004

Balling, Denmark

## onQ-66055

TOWING TRACTORS - TERMINAL TRACTORS

USED - SALE

Date Listed17 Dec 2024Reference65724Machine Hours7562Power TypeDiesel

Fifth Wheel Lifting Capacity 27,000 kg(59,524 lb)

 Wheel Base
 3,100 mm(122 in)

 Length
 5,380 mm(212 in)

 Width
 2,410 mm(95 in)

 Machine Condition
 Condition GOOD \*\*\*

Machine Features 4 wheels 2 wheel drive