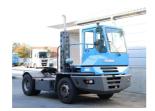

## Terberg YT220 2004

Balling, Denmark

## onQ-66055

TOWING TRACTORS - TERMINAL TRACTORS

USED - SALE

Date Listed17 Dec 2024Reference65724Machine Hours7562Power TypeDiesel

Fifth Wheel Lifting Capacity 27,000 kg(59,524 lb)

 Wheel Base
 3,100 mm(122 in)

 Length
 5,380 mm(212 in)

 Width
 2,410 mm(95 in)

 Machine Condition
 Condition GOOD \*\*\*

Machine Features 4 wheels 2 wheel drive