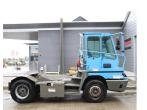

## **NC NIELSEN**

Lars Vernegaard

Balling, Denmark

E. lv@nc-nielsen.dk, Ph. +45 99 83 83 83

Terberg YT182 2011

Balling, Denmark

## onQ-66060

TOWING TRACTORS - TERMINAL TRACTORS

USED - SALE

Date Listed17 Dec 2024Reference65730Machine Hours16259Power TypeDiesel

 Fifth Wheel Lifting Capacity
 30,000 kg(66,138 lb)

 Wheel Base
 3,100 mm(122 in)

 Length
 5,405 mm(213 in)

 Width
 2,505 mm(99 in)

 Machine Condition
 Condition GOOD \*\*\*

Machine Features 4 wheels 2 wheel drive