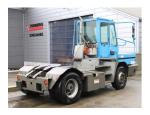

## **NC NIELSEN**

Lars Vernegaard

Balling, Denmark

E. lv@nc-nielsen.dk, Ph. +45 99 83 83 83

Terberg YT182 2011

Balling, Denmark

## onQ-66060

TOWING TRACTORS - TERMINAL TRACTORS

USED - SALE

Date Listed17 Dec 2024Reference65730Machine Hours16259Power TypeDiesel

 Fifth Wheel Lifting Capacity
 30,000 kg(66,138 lb)

 Wheel Base
 3,100 mm(122 in)