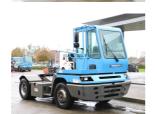

## **NC NIELSEN**

Lars Vernegaard

Balling, Denmark

E. lv@nc-nielsen.dk, Ph. +45 99 83 83 83

Terberg YT182 2011

Balling, Denmark

## onQ-66060

TOWING TRACTORS - TERMINAL TRACTORS

USED - SALE

Date Listed17 Dec 2024Reference65730Machine Hours16259Power TypeDiesel

 Fifth Wheel Lifting Capacity
 30,000 kg(66,138 lb)

 Wheel Base
 3,100 mm(122 in)