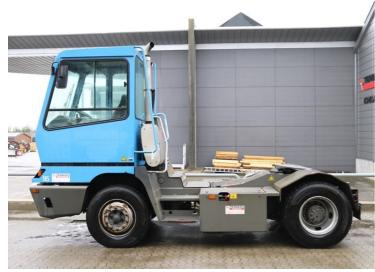

## **NC NIELSEN**

Lars Vernegaard

Balling, Denmark

E. lv@nc-nielsen.dk, Ph. +45 99 83 83 83

Terberg YT182 2011

Balling, Denmark

## onQ-66060

TOWING TRACTORS - TERMINAL TRACTORS

USED - SALE

Date Listed17 Dec 2024Reference65730Machine Hours16259Power TypeDiesel

 Fifth Wheel Lifting Capacity
 30,000 kg(66,138 lb)

 Wheel Base
 3,100 mm(122 in)

 Length
 5,405 mm(213 in)

 Width
 2,505 mm(99 in)

 Machine Condition
 Condition GOOD \*\*\*

Machine Features 4 wheels 2 wheel drive