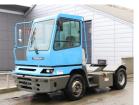

## **NC NIELSEN**

Lars Vernegaard

Balling, Denmark

E. lv@nc-nielsen.dk, Ph. +45 99 83 83 83

Terberg YT182 2011

Balling, Denmark

## onQ-66060

TOWING TRACTORS - TERMINAL TRACTORS

USED - SALE

Date Listed17 Dec 2024Reference65730Machine Hours16259Power TypeDiesel

 Fifth Wheel Lifting Capacity
 30,000 kg(66,138 lb)

 Wheel Base
 3,100 mm(122 in)

 Length
 5,405 mm(213 in)

 Width
 2,505 mm(99 in)

 Machine Condition
 Condition GOOD \*\*\*

Machine Features 4 wheels 2 wheel drive