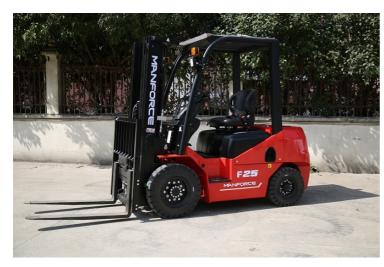

## Manforce FD30T

hangzhou, Zhejiang, China

onQ-66079

FORKLIFTS - COUNTER BALANCE ICE

NEW - SALE & HIRE

Date Listed15 Jul 2025ReferenceFD25Power TypeDiesel

Lift Capacity3,000 kg(6,614 lb)Mast TypeTriplex (3 Stage)Maximum Lift Height4,500 mm(177 in)

Tyre Type Pneumatic

Machine Height (Mast Lowered)

2,205 mm(87 in)

Machine Features Mast full free lift

Mast container entry Load backrest Overhead Guard

Cabin Side shift