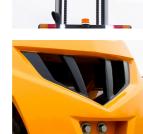

Tyre Type Pneumatic **Machine Height** 

(Mast Lowered)

**Machine Features** Mast full free lift Mast container entry

Load backrest Overhead Guard

2,260 mm(89 in)

Cabin

Airconditioned cabin 4 wheel drive

Side shift