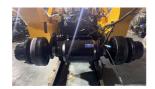

Tyre Type Pneumatic **Machine Height** 

(Mast Lowered)

**Machine Features** Mast full free lift Mast container entry

Load backrest Overhead Guard

2,260 mm(89 in)

Cabin

Airconditioned cabin 4 wheel drive

Side shift