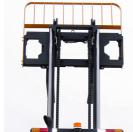

Tyre Type Pneumatic **Machine Height** 

(Mast Lowered)

**Machine Features** Mast full free lift Mast container entry

Load backrest Overhead Guard

2,260 mm(89 in)

Cabin

Airconditioned cabin 4 wheel drive

Side shift