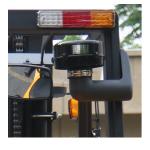

Tyre Type Pneumatic **Machine Height** 

(Mast Lowered)

**Machine Features** Mast full free lift Mast container entry

Load backrest Overhead Guard

2,260 mm(89 in)

Cabin

Airconditioned cabin 4 wheel drive

Side shift