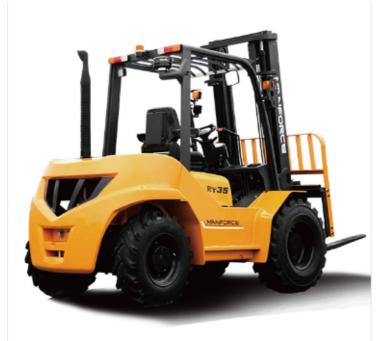

# Manforce **R4D35**

hangzhou, Zhejiang, China

#### onQ-66082

FORKLIFTS - ALL TERRAIN

NEW - SALE

**Date Listed** 15 Jul 2025 Reference R4D35 **Power Type** Diesel

**Lift Capacity** 3,500 kg(7,716 lb) **Mast Type** Triplex (3 Stage) **Maximum Lift Height** 4,350 mm(171 in)

Tyre Type Pneumatic **Machine Height** 

(Mast Lowered)

**Machine Features** Mast full free lift Mast container entry

Load backrest Overhead Guard

2,260 mm(89 in)

Cabin

Airconditioned cabin 4 wheel drive

Side shift

### ADDITIONAL INFORMATION

Terrain Mastery Versatility Across Industries Built to Endure Power and Performance Precise Handling & Stability Advanced Traction Systems Optimized Heat Dissipation Driver-Centric Design Enclosed Tyre Fender Design Improved Air Filtration System Improved Axle system