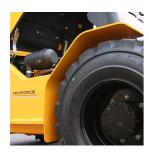

Tyre Type Pneumatic **Machine Height** 

(Mast Lowered)

**Machine Features** Mast full free lift Mast container entry

Load backrest Overhead Guard

2,260 mm(89 in)

Cabin

Airconditioned cabin 4 wheel drive

Side shift

### ADDITIONAL INFORMATION

Terrain Mastery Versatility Across Industries Built to Endure Power and Performance Precise Handling & Stability Advanced Traction Systems Optimized Heat Dissipation Driver-Centric Design Enclosed Tyre Fender Design Improved Air Filtration System Improved Axle system