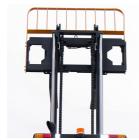

## onQ-66082

FORKLIFTS - ALL TERRAIN

NEW - SALE

**Date Listed** 15 Jul 2025 R4D35 Reference **Power Type** Diesel

**Lift Capacity** 3,500 kg(7,716 lb) Triplex (3 Stage) **Mast Type Maximum Lift Height** 4,350 mm(171 in)

Pneumatic Tyre Type **Machine Height** 

2,260 mm(89 in) (Mast Lowered)

**Machine Features** Mast full free lift Mast container entry

Load backrest Overhead Guard

Cabin

Airconditioned cabin 4 wheel drive

Side shift