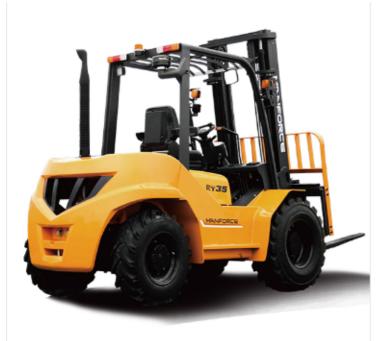

## **Manforce R4D35**

hangzhou, Zhejiang, China

## onQ-66082

FORKLIFTS - ALL TERRAIN

NEW - SALE

**Date Listed** 15 Jul 2025 R4D35 Reference **Power Type** Diesel

**Lift Capacity** 3,500 kg(7,716 lb) Triplex (3 Stage) **Mast Type Maximum Lift Height** 4,350 mm(171 in)

Pneumatic Tyre Type **Machine Height** 

2,260 mm(89 in) (Mast Lowered)

**Machine Features** Mast full free lift Mast container entry

Load backrest Overhead Guard

Cabin

Airconditioned cabin 4 wheel drive

Side shift