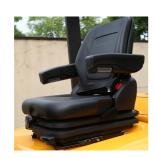

Pneumatic Tyre Type **Machine Height** 

2,260 mm(89 in) (Mast Lowered)

**Machine Features** Mast full free lift Mast container entry

Load backrest Overhead Guard

Cabin

Airconditioned cabin 4 wheel drive

Side shift

## ADDITIONAL INFORMATION

Terrain Mastery Versatility Across Industries Built to Endure Power and Performance Precise Handling & Stability Advanced Traction Systems Optimized Heat Dissipation Driver-Centric Design Enclosed Tyre Fender Design Improved Air Filtration System Improved Axle system