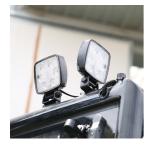

## ADDITIONAL INFORMATION

Japan BrandYanmar Engine 3-Wheel Hydrostatic Drive System Redesigned Fully Enclosed Cabin Mechanical Operation Handler Mast Constructed from Krupp Steel Accessible Maintenance Side Compartment Engine Temperature Meter Visibility LED Lights for **Enhanced Visibility** 