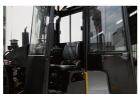

**Machine Height** 2,290 mm(90 in) (Mast Lowered) **Machine Features** Mast full free lift

Load backrest Cabin

Multi directional / 4-way Attachment included

## ADDITIONAL INFORMATION

Japan BrandYanmar Engine 3-Wheel Hydrostatic Drive System Redesigned Fully Enclosed Cabin Mechanical Operation Handler Mast Constructed from Krupp Steel Accessible Maintenance Side Compartment Engine Temperature Meter Visibility LED Lights for **Enhanced Visibility** 