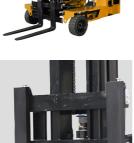

### onQ-66084

FORKLIFTS - SIDE LOADING

NEW - SALE

**Date Listed** 15 Jul 2025 Reference FDR50 **Power Type** Diesel

**Lift Capacity** 5,000 kg(11,023 lb) **Mast Type** Duplex (2 Stage) 4,000 mm(157 in) **Maximum Lift Height** Tyre Type Solid / Puncture Proof

**Machine Height** 2,290 mm(90 in) (Mast Lowered) **Machine Features** Mast full free lift

Load backrest Cabin

Multi directional / 4-way Attachment included