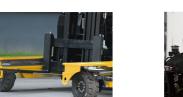

### onQ-66084

FORKLIFTS - SIDE LOADING

NEW - SALE

**Date Listed** 15 Jul 2025 Reference FDR50 **Power Type** Diesel

**Lift Capacity** 5,000 kg(11,023 lb) **Mast Type** Duplex (2 Stage) 4,000 mm(157 in) **Maximum Lift Height** Tyre Type Solid / Puncture Proof

**Machine Height** 2,290 mm(90 in) (Mast Lowered) **Machine Features** Mast full free lift

Load backrest Cabin

Multi directional / 4-way Attachment included