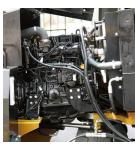

## ADDITIONAL INFORMATION

Japan BrandYanmar Engine 3-Wheel Hydrostatic Drive System Redesigned Fully Enclosed Cabin Mechanical Operation Handler Mast Constructed from Krupp Steel Accessible Maintenance Side Compartment Engine Temperature Meter Visibility LED Lights for **Enhanced Visibility** 