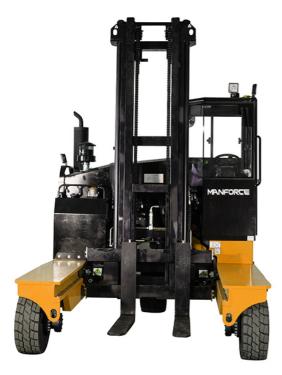

## **MULTI-DIRECTIONAL-SIDE-LOADER**

hangzhou, Zhejiang, China

### onQ-66084

FORKLIFTS - SIDE LOADING

NEW - SALE

**Date Listed** 15 Jul 2025 Reference FDR50 **Power Type** Diesel

**Lift Capacity** 5,000 kg(11,023 lb) **Mast Type** Duplex (2 Stage) 4,000 mm(157 in) **Maximum Lift Height** Tyre Type Solid / Puncture Proof

**Machine Height** 2,290 mm(90 in) (Mast Lowered) **Machine Features** Mast full free lift

Load backrest Cabin

Multi directional / 4-way Attachment included

## ADDITIONAL INFORMATION

Japan BrandYanmar Engine 3-Wheel Hydrostatic Drive System Redesigned Fully Enclosed Cabin Mechanical Operation Handler Mast Constructed from Krupp Steel Accessible Maintenance Side Compartment Engine Temperature Meter Visibility LED Lights for **Enhanced Visibility** 