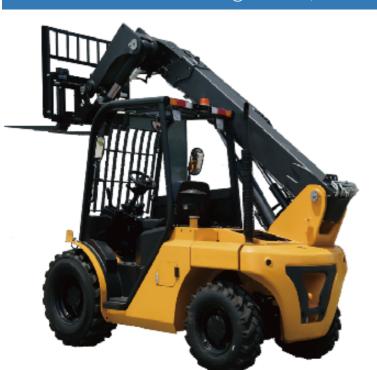

## HANGZHOU MANFORCE MATERIAL HANDLING EQUIPMENT CO., LTD.

Tim Ji Team Manforce

China China E. tim@mf-mhe.com, Ph. +8613735875123 E. manforce@mf-mhe.com, Ph. +8613735875123

Manforce MTF25-60-4WD

hangzhou, Zhejiang, China

onQ-66085

FORKLIFTS - TELEHANDLERS NEW - SALE

| Date Listed         | 15 Jul 2025                                                                |
|---------------------|----------------------------------------------------------------------------|
| Reference           | MTF25-604WD                                                                |
| Power Type          | Diesel                                                                     |
| Lift Capacity       | 2,500 kg(5,512 lb)                                                         |
| Maximum Lift Height | 6,000 mm(236 in)                                                           |
| Outreach            | 3,810 mm(150 in)                                                           |
| Tyre Type           | Pneumatic                                                                  |
| Machine Features    | Overhead Guard<br>4 wheel drive<br>Stage IV Compliant<br>Stage V Compliant |

## ADDITIONAL INFORMATION

Adaptability to Challenging Terrain Outstanding Maneuverability Flexible Telescopic Arm Design Versatile Applications Engine Hood and Tilt Cab Accessibility Anti-rollover Protection System Cylinder with Balance Valve Proportional Solenoid ValvesOPS (Operator Presence System) Self-leveling System Enhanced Visibility Isolated Overhead Guard