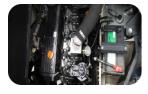

onQ-66085

FORKLIFTS - TELEHANDLERS NEW - SALE

| Date Listed         | 15 Jul 2025                                                                |
|---------------------|----------------------------------------------------------------------------|
| Reference           | MTF25-604WD                                                                |
| Power Type          | Diesel                                                                     |
| Lift Capacity       | 2,500 kg(5,512 lb)                                                         |
| Maximum Lift Height | 6,000 mm(236 in)                                                           |
| Outreach            | 3,810 mm(150 in)                                                           |
| Tyre Type           | Pneumatic                                                                  |
| Machine Features    | Overhead Guard<br>4 wheel drive<br>Stage IV Compliant<br>Stage V Compliant |

## ADDITIONAL INFORMATION

Adaptability to Challenging Terrain Outstanding Maneuverability Flexible Telescopic Arm Design Versatile Applications Engine Hood and Tilt Cab Accessibility Anti-rollover Protection System Cylinder with Balance Valve Proportional Solenoid ValvesOPS (Operator Presence System) Self-leveling System Enhanced Visibility Isolated Overhead Guard