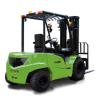

### Manforce R2B25

hangzhou, Zhejiang, China

#### onQ-66086

FORKLIFTS - ALL TERRAIN

**NEW - SALE** 

Date Listed15 Jul 2025ReferenceR2B25

Power TypeBattery ElectricLift Capacity2,500 kg(5,512 lb)Mast TypeTriplex (3 Stage)Maximum Lift Height4,350 mm(171 in)

Tyre Type Pneumatic

Machine Height (Mast Lowered) 2,260 mm(89 in)

Machine Features Mast full free lift

Mast container entry Load backrest Overhead Guard 2 wheel drive Side shift