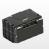

### Manforce R2B25

hangzhou, Zhejiang, China

#### onQ-66086

FORKLIFTS - ALL TERRAIN

**NEW - SALE** 

Date Listed15 Jul 2025ReferenceR2B25

Power TypeBattery ElectricLift Capacity2,500 kg(5,512 lb)Mast TypeTriplex (3 Stage)Maximum Lift Height4,350 mm(171 in)

Tyre Type Pneumatic

Machine Height (Mast Lowered) 2,260 mm(89 in)

Machine Features Mast full free lift

Mast container entry Load backrest Overhead Guard 2 wheel drive Side shift