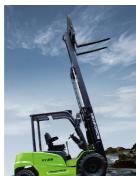

#### onQ-66086

FORKLIFTS - ALL TERRAIN

**NEW - SALE** 

Date Listed15 Jul 2025ReferenceR2B25

Power TypeBattery ElectricLift Capacity2,500 kg(5,512 lb)Mast TypeTriplex (3 Stage)Maximum Lift Height4,350 mm(171 in)

Tyre Type Pneumatic

Machine Height (Mast Lowered) 2,260 mm(89 in)

Machine Features Mast full free lift

Mast container entry Load backrest Overhead Guard 2 wheel drive Side shift

### ADDITIONAL INFORMATION

Eco-friendly and Energy-efficient Design Versatile Applications Adaptability to Diverse Terrains High Efficiency Intelligent Control Systems Driver-centric Cabin Ease of Maintenance The Mainforce electric rough terrain forklift signifies an efficient, environmentally friendly, and reliable solution for material handling tasks. Its exceptional performance in challenging outdoor environments makes it an ideal choice across various industries.