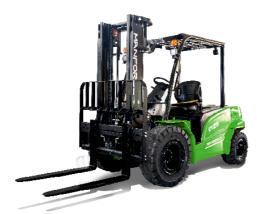

### Manforce R2B25

hangzhou, Zhejiang, China

#### onQ-66086

FORKLIFTS - ALL TERRAIN

**NEW - SALE** 

Date Listed15 Jul 2025ReferenceR2B25

Power TypeBattery ElectricLift Capacity2,500 kg(5,512 lb)Mast TypeTriplex (3 Stage)Maximum Lift Height4,350 mm(171 in)

Tyre Type Pneumatic

Machine Height (Mast Lowered) 2,260 mm(89 in)

Machine Features Mast full free lift

Mast container entry Load backrest Overhead Guard 2 wheel drive Side shift