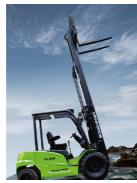

## onQ-66086

FORKLIFTS - ALL TERRAIN

NEW - SALE

Date Listed15 Jul 2025ReferenceR2B25

Power TypeBattery ElectricLift Capacity2,500 kg(5,512 lb)Mast TypeTriplex (3 Stage)Maximum Lift Height4,350 mm(171 in)

Tyre Type Pneumatic

Machine Height (Mast Lowered) 2,260 mm(89 in)

Machine Features Mast full free lift

Mast container entry Load backrest Overhead Guard 2 wheel drive Side shift