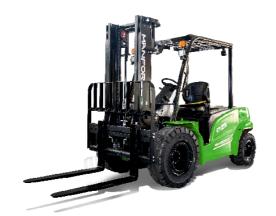

## Manforce R2B25

hangzhou, Zhejiang, China

## onQ-66086

FORKLIFTS - ALL TERRAIN

NEW - SALE

Date Listed15 Jul 2025ReferenceR2B25

Power TypeBattery ElectricLift Capacity2,500 kg(5,512 lb)Mast TypeTriplex (3 Stage)Maximum Lift Height4,350 mm(171 in)

Tyre Type Pneumatic

Machine Height (Mast Lowered) 2,260 mm(89 in)

Machine Features Mast full free lift

Mast container entry Load backrest Overhead Guard 2 wheel drive Side shift